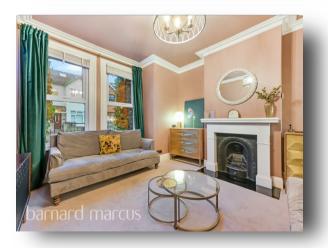

Complete with a bespoke, modern, fully fitted kitchen, high specification bathroom, separate shower cubicle as well as family bath, double glazing and gas fired central heating; combined with a wealth of period features.

To the ground floor, this property has a large front reception, downstairs WC; an open-plan kitchen/diner ideal for entertaining. Complete with underfloor heating and french doors leading out to a decked patio area.