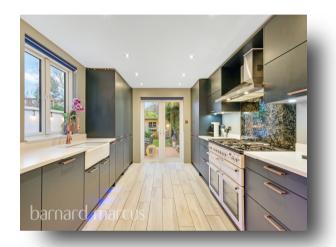

Complete with a bespoke, modern, fully fitted kitchen, high specification bathroom, separate shower cubicle as well as family bath, double glazing and gas fired central heating; combined with a wealth of period features.

To the ground floor, this property has a large front reception, downstairs WC; an open-plan kitchen/diner ideal for entertaining. Complete with underfloor heating and french doors leading out to a decked patio area.