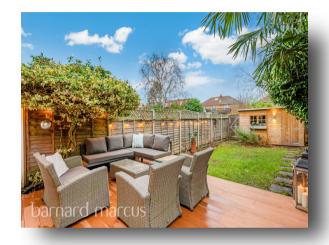

To the ground floor, this property has a large front reception, downstairs WC; an open-plan kitchen/diner ideal for entertaining. Complete with underfloor heating and french doors leading out to a decked patio area.