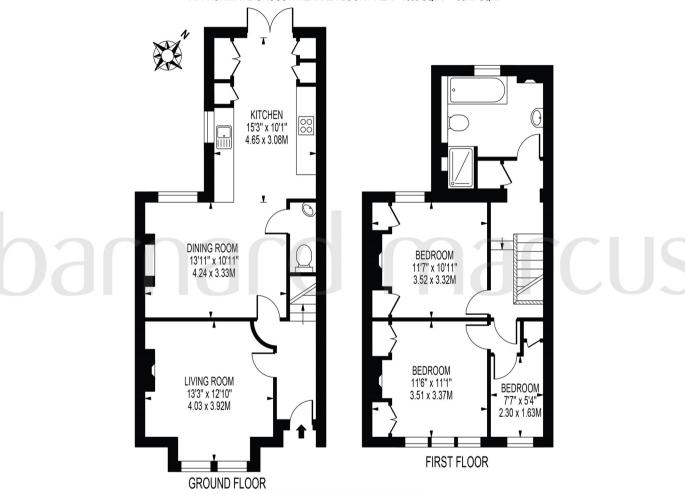

### ALBERMARLE GARDENS

APPROXIMATE GROSS INTERNAL FLOOR AREA: 1035 SQ FT - 96.17 SQ M

FOR ILLUSTRATION PURPOSES ONLY

THIS FLOOR PLAN SHOULD BE USED AS A GENERAL OUTLINE FOR GUIDANCE ONLY AND DOES NOT CONSTITUTE IN WHOLE OR IN PART AN OFFER OR CONTRACT.

ANY INTENDING PURCHASER OR LESSEE SHOULD SATISFY THEMSELVES BY INSPECTION, SEARCHES, ENQUIRIES AND FULL SURVEY AS TO THE CORRECTINESS OF EACH STATEMENT.

ANY AREAS, MEASUREMENTS OR DISTANCES QUOTED ARE APPROXIMATE AND SHOULD NOT BE USED TO VALUE A PROPERTY OR BE THE BASIS OF ANY SALE OR LET.