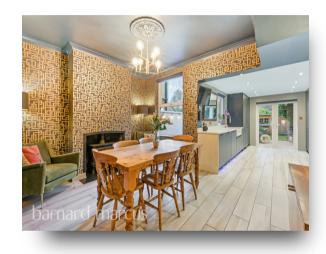

To the ground floor, this property has a large front reception, downstairs WC; an open-plan kitchen/diner ideal for entertaining. Complete with underfloor heating and french doors leading out to a decked patio area.