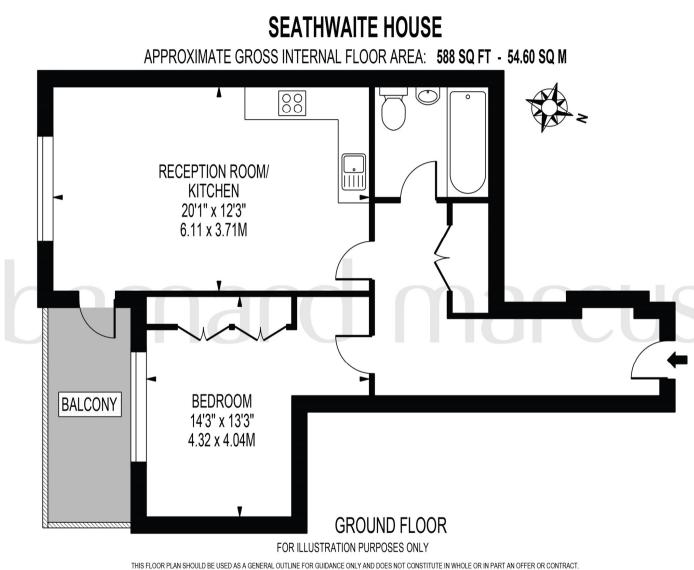

The property still benefits from 8 years under the warranty, providing high energy efficiency and a highquality interior with a long lease of 997 years. This apartment comprises a large open plan living dining space with ample natural light and a fully fitted, ultra modern kitchen. The living space offers flexible living arrangements from home office to dining area. The bedroom is a generous double with ample built in storage and a separate bathroom suite finished to the highest specification.

Further benefits include a spacious balcony with panoramic views of the local area, underground parking available that can be rented after the purchase, easy access to transport links and close to local amenities.