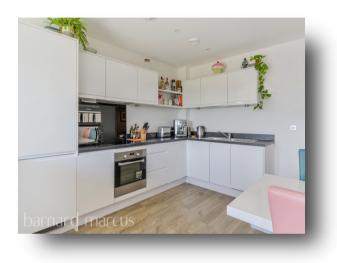

The property still benefits from 8 years under the warranty, providing high energy efficiency and a highquality interior with a long lease of 997 years. This apartment comprises a large open plan living dining space with ample natural light and a fully fitted, ultra modern kitchen. The living space offers flexible living arrangements from home office to dining area. The bedroom is a generous double with ample built in storage and a separate bathroom suite finished to the highest specification.