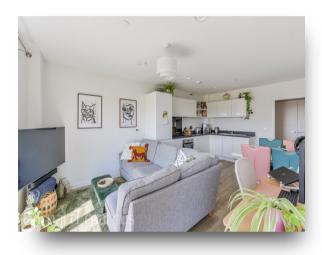

The property still benefits from 8 years under the warranty, providing high energy efficiency and a highquality interior with a long lease of 997 years. This apartment comprises a large open plan living dining space with ample natural light and a fully fitted, ultra modern kitchen. The living space offers flexible living arrangements from home office to dining area. The bedroom is a generous double with ample built in storage and a separate bathroom suite finished to the highest specification.