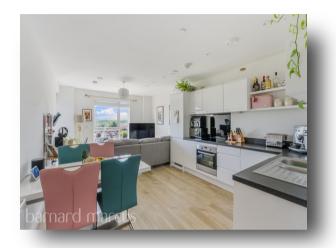

The property still benefits from 8 years under the warranty, providing high energy efficiency and a highquality interior with a long lease of 997 years. This apartment comprises a large open plan living dining space with ample natural light and a fully fitted, ultra modern kitchen. The living space offers flexible living arrangements from home office to dining area. The bedroom is a generous double with ample built in storage and a separate bathroom suite finished to the highest specification.