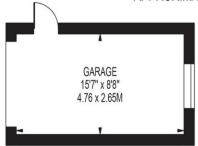

# PORTLAND AVENUE

APPROXIMATE GROSS INTERNAL FLOOR AREA: 989 SQ FT - 91.90 SQ M

(EXCLUDING GARAGE)

APPROXIMATE GROSS INTERNAL AREA OF GARAGE: 136 SQ FT - 12.61 SQ M

**GROUND FLOOR** 

#### FOR ILLUSTRATION PURPOSES ONLY

THIS FLOOR PLAN SHOULD BE USED AS A GENERAL OUTLINE FOR GUIDANCE ONLY AND DOES NOT CONSTITUTE IN WHOLE OR IN PART AN OFFER OR CONTRACT.

ANY INTENDING PURCHASER OR LESSEE SHOULD SATISFY THEMSELVES BY INSPECTION, SEARCHES, ENQUIRIES AND FULL SURVEY AS TO THE CORRECTINESS OF EACH STATEMENT.

ANY AREAS, MEASUREMENTS OR DISTANCES QUOTED ARE APPROXIMATE AND SHOULD NOT BE USED TO VALUE A PROPERTY OR BE THE BASIS OF ANY SALE OR LET.

This property is an unextended 3 bedroom, semi-detached family home located within this quiet, sought after residential road offering huge extension and modernisation potential to this already well-proportioned home.