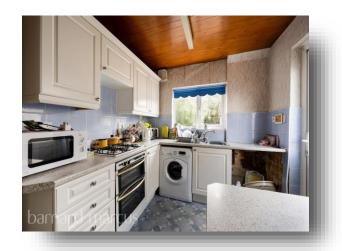

Current features include a wide entrance hall leading through to an open through reception/dining room offering ample natural light and leading onto a private rear garden with freestanding separate garage. There is also a downstairs WC and a separate fitted kitchen.