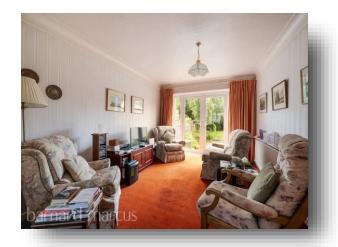

Current features include a wide entrance hall leading through to an open through reception/dining room offering ample natural light and leading onto a private rear garden with freestanding separate garage. There is also a downstairs WC and a separate fitted kitchen.