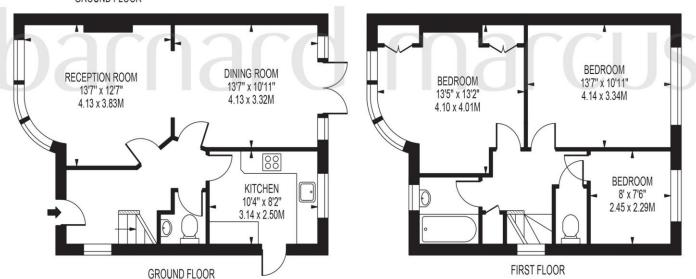

# PORTLAND AVENUE

APPROXIMATE GROSS INTERNAL FLOOR AREA: 989 SQ FT - 91.90 SQ M

(EXCLUDING GARAGE)

APPROXIMATE GROSS INTERNAL AREA OF GARAGE: 136 SQ FT - 12.61 SQ M

**GROUND FLOOR** 

#### FOR ILLUSTRATION PURPOSES ONLY

THIS FLOOR PLAN SHOULD BE USED AS A GENERAL OUTLINE FOR GUIDANCE ONLY AND DOES NOT CONSTITUTE IN WHOLE OR IN PART AN OFFER OR CONTRACT.

ANY INTENDING PURCHASER OR LESSEE SHOULD SATISFY THEMSELVES BY INSPECTION, SEARCHES, ENQUIRIES AND FULL SURVEY AS TO THE CORRECTINESS OF EACH STATEMENT.

ANY AREAS, MEASUREMENTS OR DISTANCES QUOTED ARE APPROXIMATE AND SHOULD NOT BE USED TO VALUE A PROPERTY OR BE THE BASIS OF ANY SALE OR LET.

This property is an unextended 3 bedroom, semi-detached family home located within this quiet, sought after residential road offering huge extension and modernisation potential to this already well-proportioned home.

Current features include a wide entrance hall leading through to an open through reception/dining room offering ample natural light and leading onto a private rear garden with freestanding separate garage. There is also a downstairs WC and a separate fitted kitchen.

Continue to the first floors are 2 generous double bedrooms with the master bedroom complete with built in storage and a large bay window. There is a third single bedroom and separate toilet and newly updated modern bathroom.