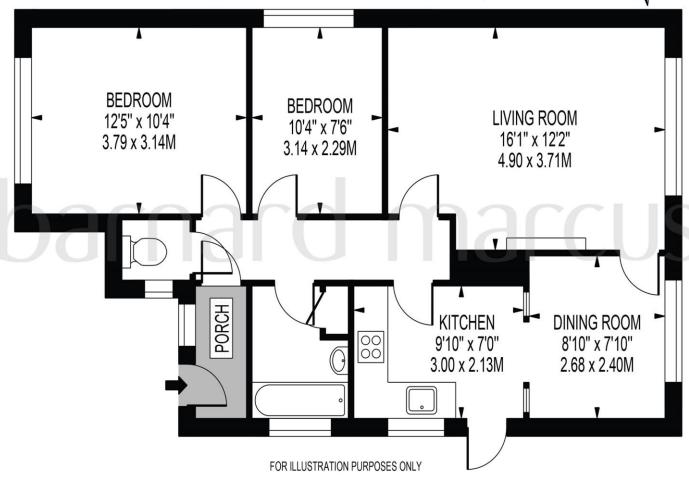

# **BLAKES LANE**

APPROXIMATE GROSS INTERNAL FLOOR AREA: 693 SQ FT - 64.37 SQ M

THIS FLOOR PLAN SHOULD BE USED AS A GENERAL OUTLINE FOR GUIDANCE ONLY AND DOES NOT CONSTITUTE IN WHOLE OR IN PART AN OFFER OR CONTRACT.

ANY INTENDING PURCHASER OR LESSEE SHOULD SATISFY THEMSELVES BY INSPECTION, SEARCHES, ENQUIRES AND FULL SURVEY AS TO THE CORRECTINESS OF EACH STATEMENT.

ANY AREAS, MEASUREMENTS OR DISTANCES QUOTED ARE APPROXIMATE AND SHOULD NOT BE USED TO VALUE A PROPERTY OR BE THE BASIS OF ANY SALE OR LET.