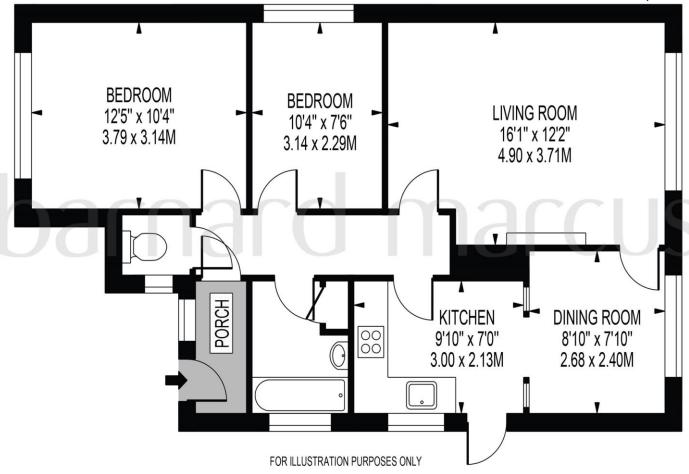

# **BLAKES LANE**

APPROXIMATE GROSS INTERNAL FLOOR AREA: 693 SQ FT - 64.37 SQ M

THIS FLOOR PLAN SHOULD BE USED AS A GENERAL OUTLINE FOR GUIDANCE ONLY AND DOES NOT CONSTITUTE IN WHOLE OR IN PART AN OFFER OR CONTRACT.

ANY INTENDING PURCHASER OR LESSEE SHOULD SATISFY THEMSELVES BY INSPECTION, SEARCHES, ENQUIRIES AND FULL SURVEY AS TO THE CORRECTNESS OF EACH STATEMENT.

ANY AREAS MEASUREMENTS OR DISTANCES QUOTED ARE APPROXIMATE AND SHOULD NOT BE USED TO VALUE A PROPERTY OR BE THE BASIS OF ANY SALE OR LET.