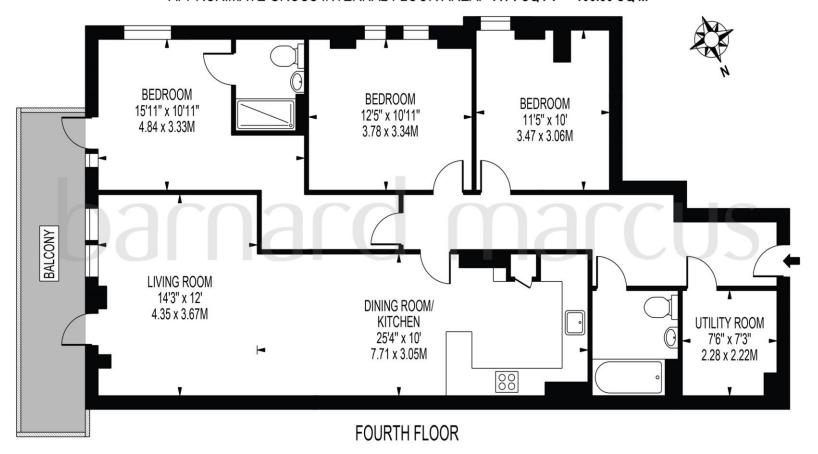

# **NEW MALDEN HOUSE**

APPROXIMATE GROSS INTERNAL FLOOR AREA: 1171 SQ FT - 108.83 SQ M

FOR ILLUSTRATION PURPOSES ONLY

THIS FLOOR PLAN SHOULD BE USED AS A GENERAL OUTLINE FOR GUIDANCE ONLY AND DOES NOT CONSTITUTE IN WHOLE OR IN PART AN OFFER OR CONTRACT.

ANY INTENDING PURCHASER OR LESSEE SHOULD SATISFY THEMSELVES BY INSPECTION, SEARCHES, ENQUIRES AND FULL SURVEY AS TO THE CORRECTINESS OF EACH STATEMENT.

ANY AREAS, MEASUREMENTS OR DISTANCES QUOTED ARE APPROXIMATE AND SHOULD NOT BE USED TO VALUE A PROPERTY OR BE THE BASIS OF ANY SALE OR LET.