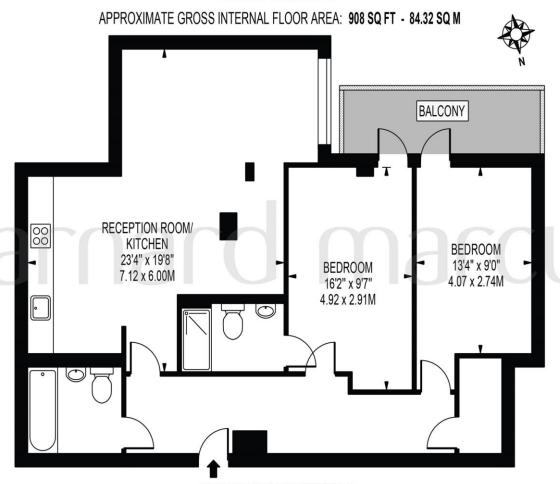

# NEW MALDEN HOUSE, BLAGDON ROAD

FOR ILLUSTRATION PURPOSES ONLY

THIS FLOOR PLAN SHOULD BE USED AS A GENERAL OUTLINE FOR GUIDANCE ONLY AND DOES NOT CONSTITUTE IN WHOLE OR IN PART AN OFFER OR CONTRACT.

ANY INTENDING PURCHASER OR LESSEE SHOULD SATISFY THEMSELVES BY INSPECTION, SEARCHES, ENQUIRIES AND FULL SURVEY AS TO THE CORRECTINESS OF EACH STATEMENT.

ANY AREAS, MEASUREMENTS OR DISTANCES QUITED ARE APPROXIMATE AND SHOULD NOT BE USED TO VALUE A PROPERTY OR BE THE BASIS OF ANY SALE OR LET.

We are delighted to offer this hugely competitive, two double bedrooms, two bathrooms, apartment. Offering in excess of 900sqft of modern living in central New Malden, private balcony and indoor carpark