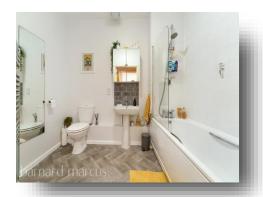

This property is furnished to an exceptionally high standard greeted by a wide welcoming hallway with built-in storage, a generous family bathroom and a beautifully 18'6 x 8'6" master bedroom.

Finally, continued to a fully fitted modern kitchen with a good range of cupboard space, tilled backsplash and modern appliances leading unto a welcoming through-lounge with a large panoramic view to the living room.