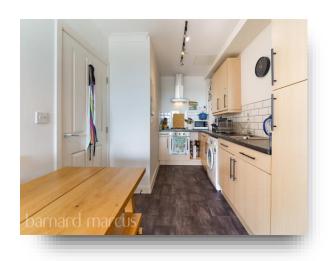

This property is furnished to an exceptionally high standard greeted by a wide welcoming hallway with built-in storage, a generous family bathroom and a beautifully 18'6 x 8'6" master bedroom.

Finally, continued to a fully fitted modern kitchen with a good range of cupboard space, tilled backsplash and modern appliances leading unto a welcoming through-lounge with a large panoramic view to the living room.