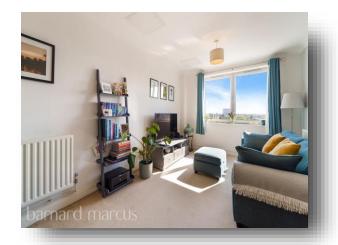

This property is furnished to an exceptionally high standard greeted by a wide welcoming hallway with built-in storage, a generous family bathroom and a beautifully 18'6 x 8'6" master bedroom.

Finally, continued to a fully fitted modern kitchen with a good range of cupboard space, tilled backsplash and modern appliances leading unto a welcoming through-lounge with a large panoramic view to the living room.