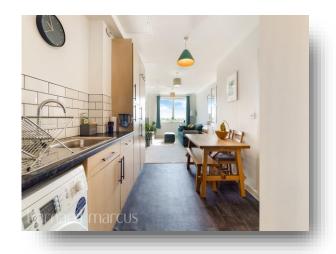

This property is furnished to an exceptionally high standard greeted by a wide welcoming hallway with built-in storage, a generous family bathroom and a beautifully 18'6 x 8'6" master bedroom.

Finally, continued to a fully fitted modern kitchen with a good range of cupboard space, tilled backsplash and modern appliances leading unto a welcoming through-lounge with a large panoramic view to the living room.