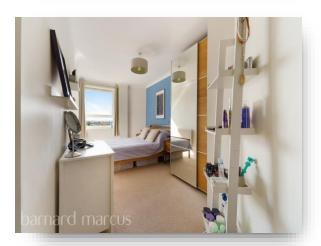

This property is furnished to an exceptionally high standard greeted by a wide welcoming hallway with built-in storage, a generous family bathroom and a beautifully 18'6 x 8'6" master bedroom.

Finally, continued to a fully fitted modern kitchen with a good range of cupboard space, tilled backsplash and modern appliances leading unto a welcoming through-lounge with a large panoramic view to the living room.