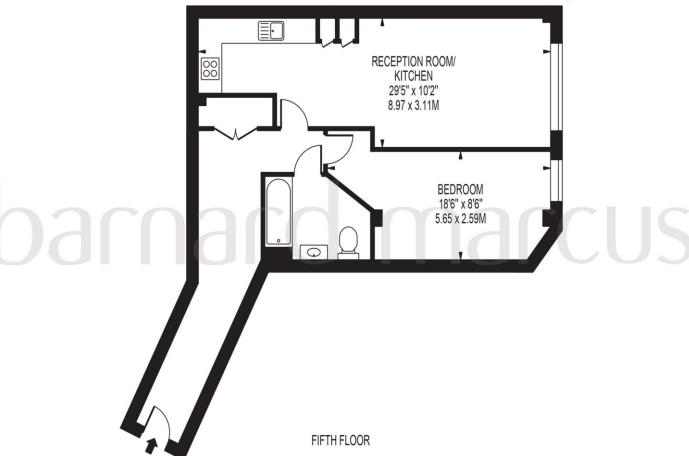

# CROWN HOUSE, KINGSTON ROAD

FOR ILLUSTRATION PURPOSES ONLY

THIS FLOOR PLAN SHOULD BE USED AS A GENERAL OUTLINE FOR GUIDANCE ONLY AND DOES NOT CONSTITUTE IN WHOLE OR IN PART AN OFFER OR CONTRACT.

ANY INTENDING PURCHASER OR LESSEE SHOULD SATISFY THEMSELVES BY INSPECTION, SEARCHES, ENQUIRIES AND FULL SURVEY AS TO THE CORRECTINESS OF EACH STATEMENT.

ANY AREAS, MEASUREMENTS OR DISTANCES QUITED ARE APPROXIMATE AND SHOULD NOT BE USED TO VALUE A PROPERTY OR BE THE BASIS OF ANY SALE OR LET.

This fantastic, one bedroom, fifth floor apartment offering exceptional space, vast amounts of natural light and far-reaching views.