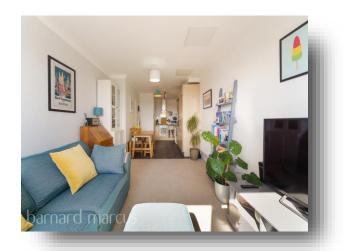

This property is furnished to an exceptionally high standard greeted by a wide welcoming hallway with built-in storage, a generous family bathroom and a beautifully 18'6 x 8'6" master bedroom.

Finally, continued to a fully fitted modern kitchen with a good range of cupboard space, tilled backsplash and modern appliances leading unto a welcoming through-lounge with a large panoramic view to the living room.