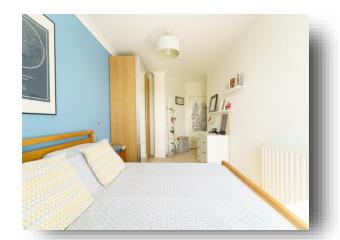

This property is furnished to an exceptionally high standard greeted by a wide welcoming hallway with built-in storage, a generous family bathroom and a beautifully 18'6 x 8'6" master bedroom.

Finally, continued to a fully fitted modern kitchen with a good range of cupboard space, tilled backsplash and modern appliances leading unto a welcoming through-lounge with a large panoramic view to the living room.