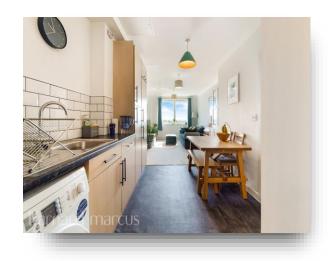

This property is furnished to an exceptionally high standard greeted by a wide welcoming hallway with built-in storage, a generous family bathroom and a beautifully 18'6 x 8'6" master bedroom.

Finally, continued to a fully fitted modern kitchen with a good range of cupboard space, tilled backsplash and modern appliances leading unto a welcoming through-lounge with a large panoramic view to the living room.