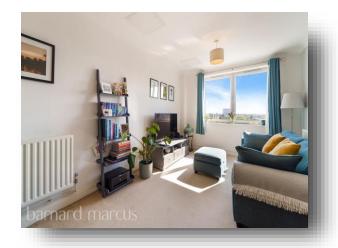

This property is furnished to an exceptionally high standard greeted by a wide welcoming hallway with built-in storage, a generous family bathroom and a beautifully 18'6 x 8'6" master bedroom.

Finally, continued to a fully fitted modern kitchen with a good range of cupboard space, tilled backsplash and modern appliances leading unto a welcoming through-lounge with a large panoramic view to the living room.