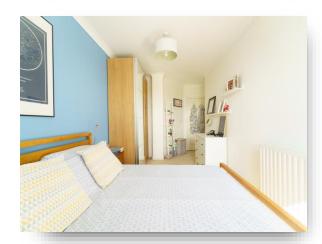

This property is furnished to an exceptionally high standard greeted by a wide welcoming hallway with built-in storage, a generous family bathroom and a beautifully 18'6 x 8'6" master bedroom.

Finally, continued to a fully fitted modern kitchen with a good range of cupboard space, tilled backsplash and modern appliances leading unto a welcoming through-lounge with a large panoramic view to the living room.