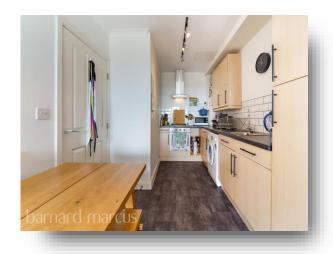

This property is furnished to an exceptionally high standard greeted by a wide welcoming hallway with built-in storage, a generous family bathroom and a beautifully 18'6 x 8'6" master bedroom.

Finally, continued to a fully fitted modern kitchen with a good range of cupboard space, tilled backsplash and modern appliances leading unto a welcoming through-lounge with a large panoramic view to the living room.