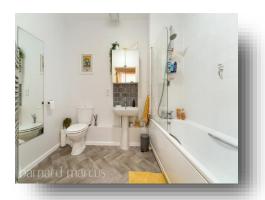

This property is furnished to an exceptionally high standard greeted by a wide welcoming hallway with built-in storage, a generous family bathroom and a beautifully 18'6 x 8'6" master bedroom.

Finally, continued to a fully fitted modern kitchen with a good range of cupboard space, tilled backsplash and modern appliances leading unto a welcoming through-lounge with a large panoramic view to the living room.