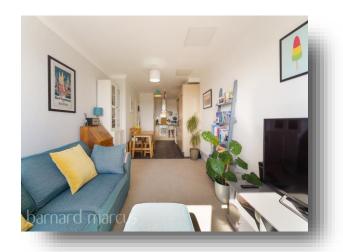

This property is furnished to an exceptionally high standard greeted by a wide welcoming hallway with built-in storage, a generous family bathroom and a beautifully 18'6 x 8'6" master bedroom.

Finally, continued to a fully fitted modern kitchen with a good range of cupboard space, tilled backsplash and modern appliances leading unto a welcoming through-lounge with a large panoramic view to the living room.