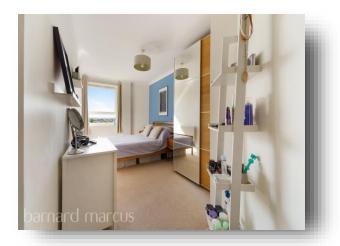

This property is furnished to an exceptionally high standard greeted by a wide welcoming hallway with built-in storage, a generous family bathroom and a beautifully 18'6 x 8'6" master bedroom.

Finally, continued to a fully fitted modern kitchen with a good range of cupboard space, tilled backsplash and modern appliances leading unto a welcoming through-lounge with a large panoramic view to the living room.