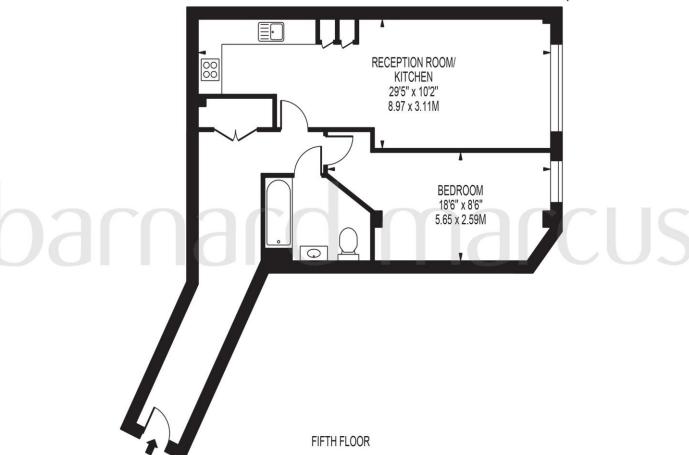

# CROWN HOUSE, KINGSTON ROAD

FOR ILLUSTRATION PURPOSES ONLY

THIS FLOOR PLAN SHOULD BE USED AS A GENERAL OUTLINE FOR GUIDANCE ONLY AND DOES NOT CONSTITUTE IN WHOLE OR IN PART AN OFFER OR CONTRACT.

ANY INTENDING PURCHASER OR LESSEE SHOULD SATISFY THEMSELVES BY INSPECTION, SEARCHES, ENQUIRIES AND FULL SURVEY AS TO THE CORRECTINESS OF EACH STATEMENT.

ANY AREAS, MEASUREMENTS OR DISTANCES QUOTED ARE APPROXIMATE AND SHOULD NOT BE USED TO VALUE A PROPERTY OR BE THE BASIS OF ANY SALE OR LET.

This fantastic, one bedroom, fifth floor apartment offering exceptional space, vast amounts of natural light and far-reaching views.