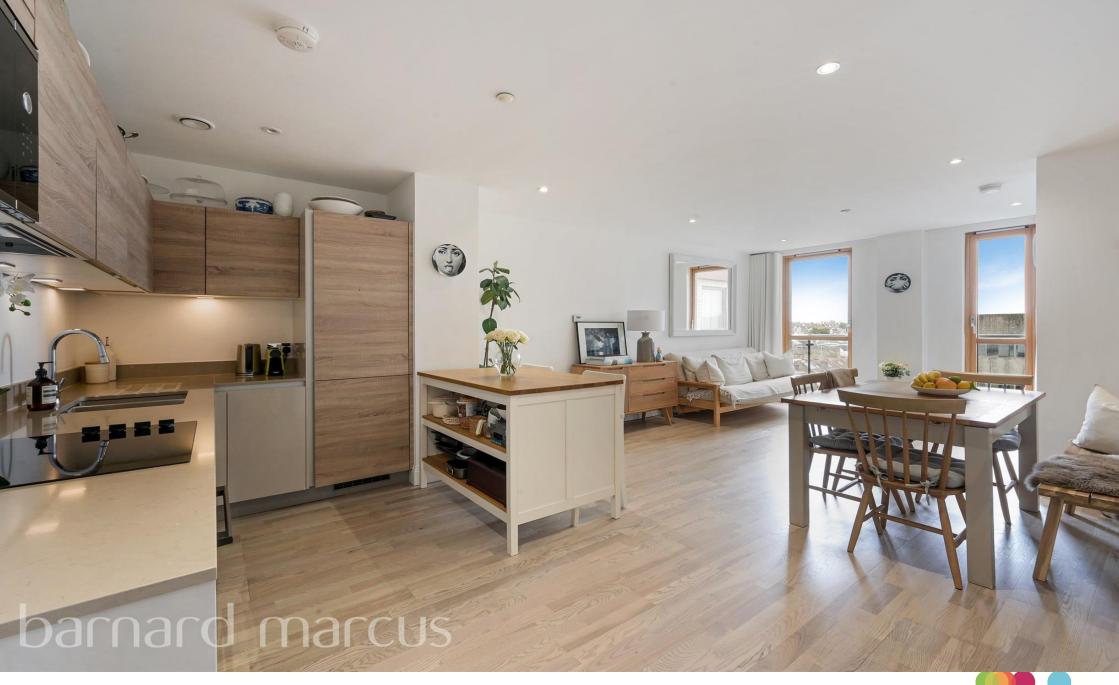

This stunning three bedroom, two bathroom apartment benefits from three generous double bedrooms, en-suite shower room, family bathroom and two private balconies off bedroom three and the bright and airy kitchen reception room.

Offering 1072qft of internal space, this is among the largest in the building. Benefitting from a well-proportioned family bathroom, utility cupboard and an open plan modern fitted kitchen.

The development is situated within catchment area of top primary/secondary schools, short walk from 2 parks, and a stones throw away from an extensive range of amenities, including a fabulous selection of eateries on New Malden high street. New Malden station (National Rail) is a 5 minute walk and offers quick and easy connections to London Waterloo. A3 access is within close proximity leading to M25 or Central London.

# New Malden House Blagdon Road, New Malden

- 2 Private Balconies
- Three Double Bedrooms
- Benefits From Concierge
- Modern Fitted Kitchen
- Underfloor Heating in Both Bathrooms

Tenure: Leasehold EPC Rating: B