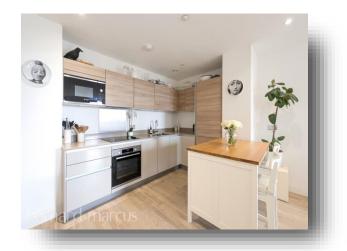

Offering 1072qft of internal space, this is among the largest in the building. Benefitting from a well-proportioned family bathroom, utility cupboard and an open plan modern fitted kitchen.

The development is situated within catchment area of top primary/secondary schools, short walk from 2 parks, and a stones throw away from an extensive range of amenities, including a fabulous selection of eateries on New Malden high street. New Malden station (National Rail) is a 5 minute walk and offers quick and easy connections to London Waterloo. A3 access is within close proximity leading to M25 or Central London.

# New Malden House Blagdon Road, New Malden

- 2 Private Balconies
- Three Double Bedrooms
- Benefits From Concierge
- Modern Fitted Kitchen
- Underfloor Heating in Both Bathrooms

Tenure: Leasehold EPC Rating: B