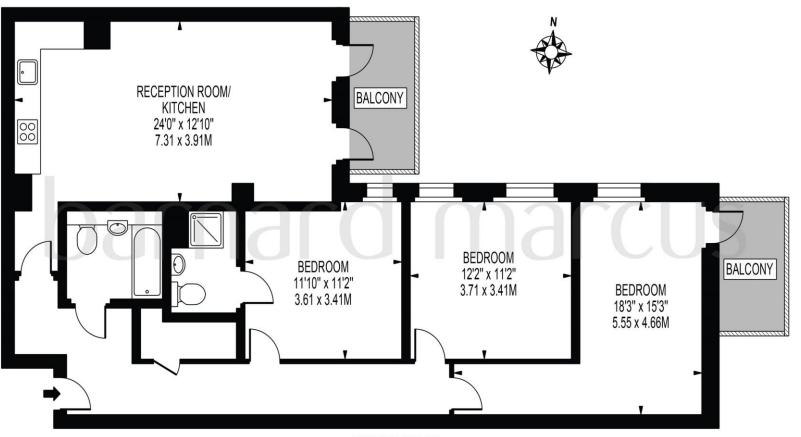

## **BLAGDON ROAD**

APPROXIMATE GROSS INTERNAL FLOOR AREA: 1072 SQ FT - 99.59 SQ M

#### FOURTH FLOOR

FOR ILLUSTRATION PURPOSES ONLY

THIS FLOOR PLAN SHOULD BE USED AS A GENERAL OUTLINE FOR GUIDANCE ONLY AND DOES NOT CONSTITUTE IN WHOLE OR IN PART AN OFFER OR CONTRACT.

ANY INTENDING PURCHASER OR LESSEE SHOULD SATISFY THEMSELVES BY INSPECTION, SEARCHES, ENQUIRIES AND FULL SURVEY AS TO THE CORRECTINESS OF EACH STATEMENT.

ANY AREAS, MEASUREMENTS OR DISTANCES QUOTED ARE APPROXIMATE AND SHOULD NOT BE USED TO VALUE A PROPERTY OR BE THE BASIS OF ANY SALE OR LET.

We are proud to present this luxury apartment situated in a highly desirable location, only steps away from New Malden High Street.