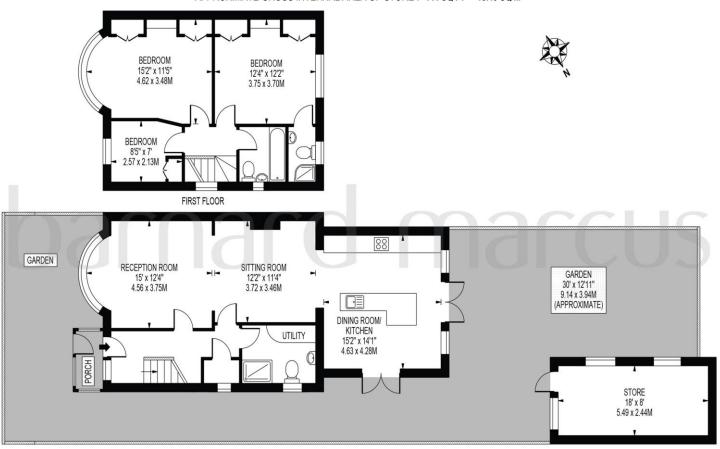

## **ETON AVENUE**

APPROXIMATE GROSS INTERNAL FLOOR AREA: 1169 SQ FT - 108.56 SQ  ${\bf M}$ 

(EXCLUDING STORE)

APPROXIMATE GROSS INTERNAL AREA OF STORE: 144 SQ FT - 13.40 SQ M

**GROUND FLOOR** 

#### FOR ILLUSTRATION PURPOSES ONLY

THIS FLOOR PLAN SHOULD BE USED AS A GENERAL OUTLINE FOR GUIDANCE ONLY AND DOES NOT CONSTITUTE IN WHOLE OR IN PART AN OFFER OR CONTRACT.

ANY INTENDING PURCHASER OR LESSEE SHOULD SATISFY THEMSELVES BY INSPECTION, SEARCHES, ENQUIRIES AND FULL SURVEY AS TO THE CORRECTINESS OF EACH STATEMENT.

ANY AREAS, MEASUREMENTS OR DISTANCES QUOTED ARE APPROXIMATE AND SHOULD NOT BE USED TO VALUE A PROPERTY OR BE THE BASIS OF ANY SALE OR LET.

Upon approach, this attractive bay-fronted 1930's semidetached family home, offers a wealth of accommodation that has recently been refurbished throughout. Benefitting from a large ground floor through reception, and the addition of a full width modern rear extension; with a fully fitted integrated kitchen island and appliances. The kitchen has access to the rear and side and the addition of a downstairs utility WC and shower!

Continue to the first floor are two generous DOUBLE BEDROOMS with built in storage, and an ensuite shower-room to the rear bedroom. There is also a further family bathroom and a smaller third bedroom.