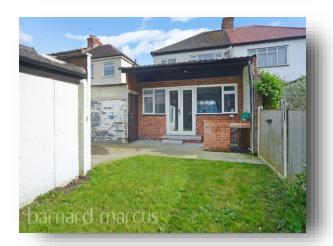

ANY AREAS, MEASUREMENTS OR DISTANCES QUOTED ARE APPROXIMATE AND SHOULD NOT BE USED TO VALUE A PROPERTY OR BE THE BASIS OF ANY SALE OR LET.

Upon approach, this attractive bay-fronted 1930's semidetached family home, offers a wealth of accommodation that has recently been refurbished throughout. Benefitting from a large ground floor through reception, and the addition of a full width modern rear extension; with a fully fitted integrated kitchen island and appliances. The kitchen has access to the rear and side and the addition of a downstairs utility WC and shower!

This property is located in a quiet residential road and lends itself to further future extension and improvement (STPP). This property is offered to the market with no onward chain and comes highly recommended!