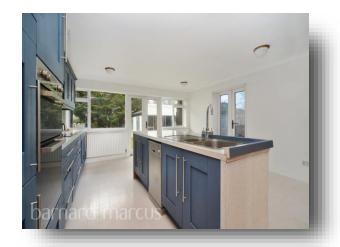

ANY AREAS, MEASUREMENTS OR DISTANCES QUOTED ARE APPROXIMATE AND SHOULD NOT BE USED TO VALUE A PROPERTY OR BE THE BASIS OF ANY SALE OR LET.

Upon approach, this attractive bay-fronted 1930's semidetached family home, offers a wealth of accommodation that has recently been refurbished throughout. Benefitting from a large ground floor through reception, and the addition of a full width modern rear extension; with a fully fitted integrated kitchen island and appliances. The kitchen has access to the rear and side and the addition of a downstairs utility WC and shower!