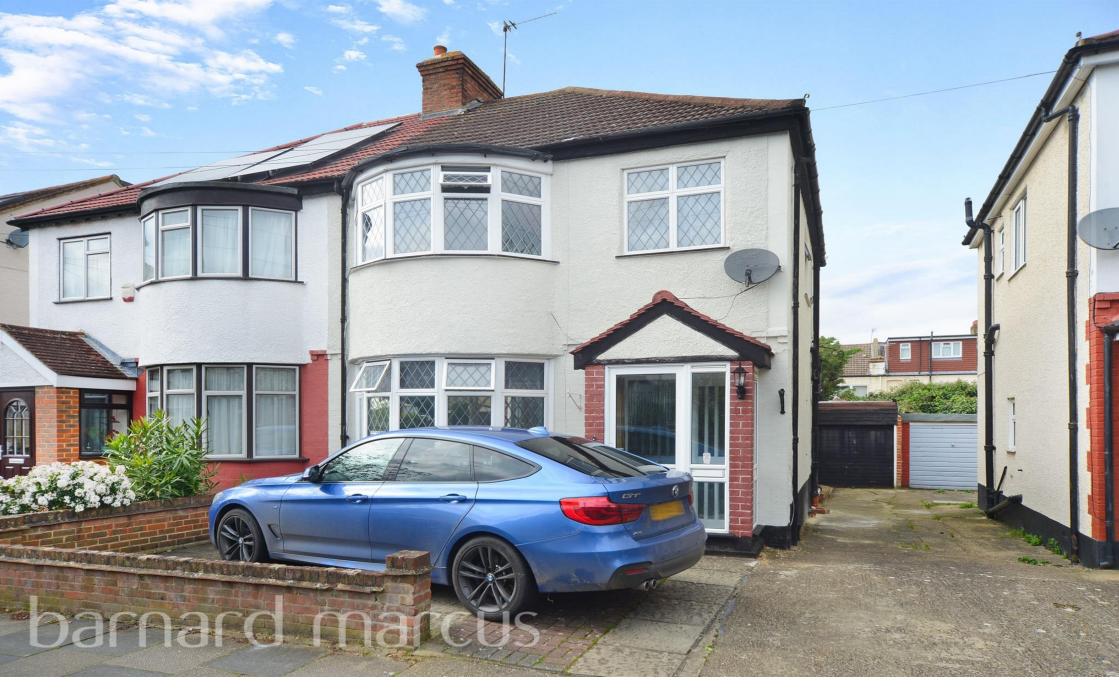

# **Eton Avenue, New Malden**

Upon approach, this attractive bay-fronted 1930's semi-detached family home, offers a wealth of accommodation that has been recently refurbished throughout! This property is located in a quiet residential road and lends itself to further future extension and improvement STTP.

ANY AREAS, MEASUREMENTS OR DISTANCES QUOTED ARE APPROXIMATE AND SHOULD NOT BE USED TO VALUE A PROPERTY OR BE THE BASIS OF ANY SALE OR LET.

Upon approach, this attractive bay-fronted 1930's semidetached family home, offers a wealth of accommodation that has recently been refurbished throughout. Benefitting from a large ground floor through reception, and the addition of a full width modern rear extension; with a fully fitted integrated kitchen island and appliances. The kitchen has access to the rear and side and the addition of a downstairs utility WC and shower!

This property is located in a quiet residential road and lends itself to further future extension and improvement (STPP). This property is offered to the market with no onward chain and comes highly recommended!