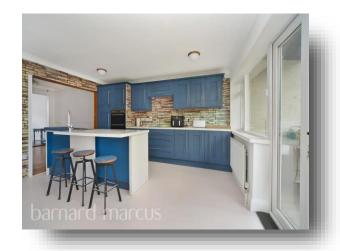

ANY AREAS, MEASUREMENTS OR DISTANCES QUOTED ARE APPROXIMATE AND SHOULD NOT BE USED TO VALUE A PROPERTY OR BE THE BASIS OF ANY SALE OR LET.

Upon approach, this attractive bay-fronted 1930's semidetached family home, offers a wealth of accommodation that has recently been refurbished throughout. Benefitting from a large ground floor through reception, and the addition of a full width modern rear extension; with a fully fitted integrated kitchen island and appliances. The kitchen has access to the rear and side and the addition of a downstairs utility WC and shower!