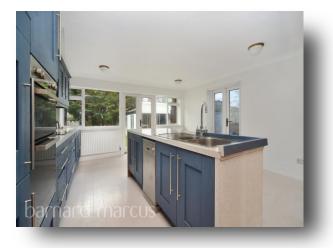

FOR ILLUSTRATION PURPOSES ONLY

THIS FLOOR PLAN SHOULD BE USED AS A GENERAL OUTLINE FOR GUIDANCE ONLY AND DOES NOT CONSTITUTE IN WHOLE OR IN PART AN OFFER OR CONTRACT. ANY INTENDING PURCHASER OR LESSEE SHOULD SATISFY THEMSELVES BY INSPECTION, SEARCHES, ENQUIRES AND FULL SURVEY AS TO THE CORRECTINGS OF EACH STATEMENT. ANY AREAS, MEASUREMENTS OR DISTANCES QUOTED ARE APPROXIMATE AND SHOULD NOT BE USED TO VALUE A PROPERTY OR BE THE BASIS OF ANY SALE OR LET. Upon approach, this attractive bay-fronted 1930's semidetached family home, offers a wealth of accommodation that has recently been refurbished throughout. Benefitting from a large ground floor through reception, and the addition of a full width modern rear extension; with a fully fitted integrated kitchen island and appliances. The kitchen has access to the rear and side and the addition of a downstairs utility WC and shower!