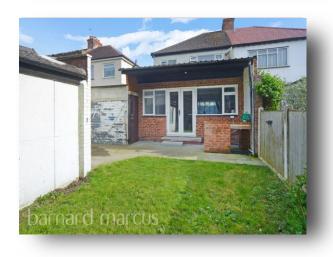

### **Eton Avenue, New Malden**

Upon approach, this attractive bay-fronted 1930's semi-detached family home, offers a wealth of accommodation that has been recently refurbished throughout! This property is located in a quiet residential road and lends itself to further future extension and improvement STTP.

FOR ILLUSTRATION PURPOSES ONLY

THIS FLOOR PLAN SHOULD BE USED AS A GENERAL OUTLINE FOR GUIDANCE ONLY AND DOES NOT CONSTITUTE IN WHOLE OR IN PART AN OFFER OR CONTRACT. ANY INTENDING PURCHASER OR LESSEE SHOULD SATISFY THEMSELVES BY INSPECTION, SEARCHES, ENQUIRES AND FULL SURVEY AS TO THE CORRECTINGS OF EACH STATEMENT. ANY AREAS, MEASUREMENTS OR DISTANCES QUOTED ARE APPROXIMATE AND SHOULD NOT BE USED TO VALUE A PROPERTY OR BE THE BASIS OF ANY SALE OR LET. Upon approach, this attractive bay-fronted 1930's semidetached family home, offers a wealth of accommodation that has recently been refurbished throughout. Benefitting from a large ground floor through reception, and the addition of a full width modern rear extension; with a fully fitted integrated kitchen island and appliances. The kitchen has access to the rear and side and the addition of a downstairs utility WC and shower!

This property is located in a quiet residential road and lends itself to further future extension and improvement (STPP). This property is offered to the market with no onward chain, and comes highly recommended!