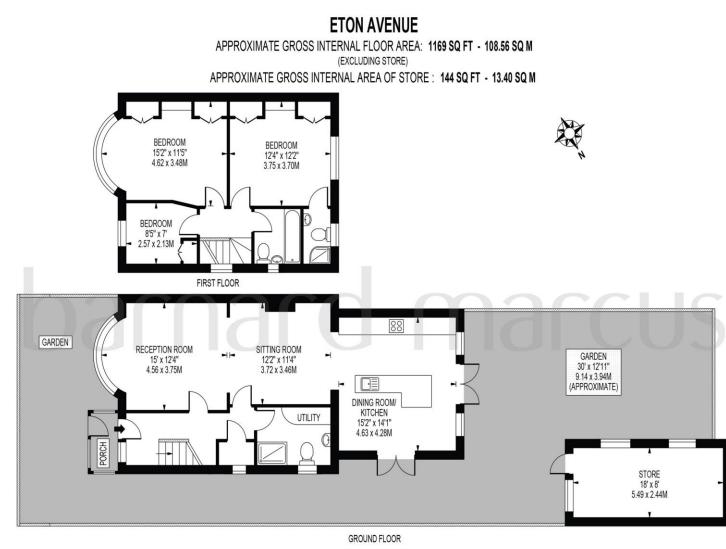

FOR ILLUSTRATION PURPOSES ONLY

THIS FLOOR PLAN SHOULD BE USED AS A GENERAL OUTLINE FOR GUIDANCE ONLY AND DOES NOT CONSTITUTE IN WHOLE OR IN PART AN OFFER OR CONTRACT. ANY INTENDING PURCHASER OR LESSEE SHOULD SATISFY THEMSELVES BY INSPECTION, SEARCHES, ENQUIRES AND FULL SURVEY AS TO THE CORRECTINGS OF EACH STATEMENT. ANY AREAS, MEASUREMENTS OR DISTANCES QUOTED ARE APPROXIMATE AND SHOULD NOT BE USED TO VALUE A PROPERTY OR BE THE BASIS OF ANY SALE OR LET. Upon approach, this attractive bay-fronted 1930's semidetached family home, offers a wealth of accommodation that has recently been refurbished throughout. Benefitting from a large ground floor through reception, and the addition of a full width modern rear extension; with a fully fitted integrated kitchen island and appliances. The kitchen has access to the rear and side and the addition of a downstairs utility WC and shower!

Continue to the first floor are two generous DOUBLE BEDROOMS with built in storage, and an ensuite shower-room to the rear bedroom. There is also a further family bathroom and a smaller third bedroom.