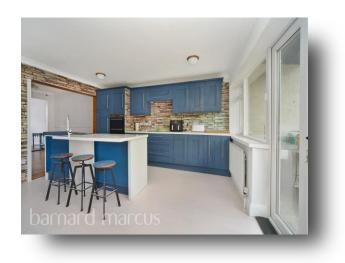

FOR ILLUSTRATION PURPOSES ONLY

THIS FLOOR PLAN SHOULD BE USED AS A GENERAL OUTLINE FOR GUIDANCE ONLY AND DOES NOT CONSTITUTE IN WHOLE OR IN PART AN OFFER OR CONTRACT. ANY INTENDING PURCHASER OR LESSEE SHOULD SATISFY THEMSELVES BY INSPECTION, SEARCHES, ENQUIRES AND FULL SURVEY AS TO THE CORRECTINGS OF EACH STATEMENT. ANY AREAS, MEASUREMENTS OR DISTANCES QUOTED ARE APPROXIMATE AND SHOULD NOT BE USED TO VALUE A PROPERTY OR BE THE BASIS OF ANY SALE OR LET. Upon approach, this attractive bay-fronted 1930's semidetached family home, offers a wealth of accommodation that has recently been refurbished throughout. Benefitting from a large ground floor through reception, and the addition of a full width modern rear extension; with a fully fitted integrated kitchen island and appliances. The kitchen has access to the rear and side and the addition of a downstairs utility WC and shower!