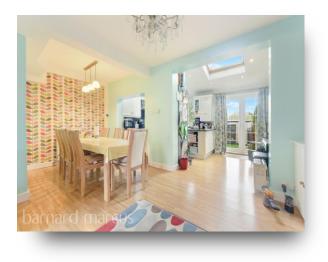

#### The Crescent, New Malden

Ideally situated for numerous sought-after school catchments, this fully extended, light and spacious, well-appointed family home offers a large open plan reception with a full-width rear extension; modern fully fitted kitchen with direct access to a north east facing private rear garden.

#### THE CRESCENT

THIS FLOOR PLAN SHOULD BE USED AS A GENERAL OUTLINE FOR GUIDANCE ONLY AND DOES NOT CONSTITUTE IN WHOLE OR IN PART AN OFFER OR CONTRACT. ANY INTENDING PURCHASER OR LESSEE SHOULD SATISFY THEMSELVES BY INSPECTION, SEARCHES, ENQUIRIES AND FULL SURVEY AS TO THE CORRECTNESS OF EACH STATEMENT. ANY AREAS, MEASUREMENTS OR DISTANCES QUOTED ARE APPROXIMATE AND SHOULD NOT BE USED TO VALUE A PROPERTY OR BE THE BASIS OF ANY SALE OR LET. Ideally situated for numerous soughtafter school catchments, this fully extended, light and spacious, wellappointed family home offers a large open plan reception with a full-width rear extension; modern fully fitted kitchen with direct access to a north east facing private rear garden. Complete with modern high specification home office to the rear of the garden. Benefitting from the addition of modern solar panels.