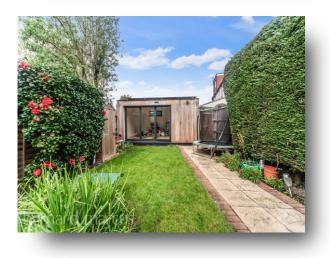

#### THE CRESCENT

THIS FLOOR PLAN SHOULD BE USED AS A GENERAL OUTLINE FOR GUIDANCE ONLY AND DOES NOT CONSTITUTE IN WHOLE OR IN PART AN OFFER OR CONTRACT. ANY INTENDING PURCHASER OR LESSEE SHOULD SATISFY THEMSELVES BY INSPECTION, SEARCHES, ENQUIRIES AND FULL SURVEY AS TO THE CORRECTNESS OF EACH STATEMENT. ANY AREAS, MEASUREMENTS OR DISTANCES QUOTED ARE APPROXIMATE AND SHOULD NOT BE USED TO VALUE A PROPERTY OR BE THE BASIS OF ANY SALE OR LET. Ideally situated for numerous soughtafter school catchments, this fully extended, light and spacious, wellappointed family home offers a large open plan reception with a full-width rear extension; modern fully fitted kitchen with direct access to a north east facing private rear garden. Complete with modern high specification home office to the rear of the garden. Benefitting from the addition of modern solar panels.

#### The Crescent, New Malden

- Solar Panels
- North East Facing Private Rear Garden
- 3 Double Bedrooms
- Built-in Wardrobe
- Numerous School Catchments
- Close Proximity To Kingston Hospital (Approx. 15 Minutes)
- National Rail and Transport Links (Approx. 20 Minutes Journey To Central London)
- North-East Facing Garden