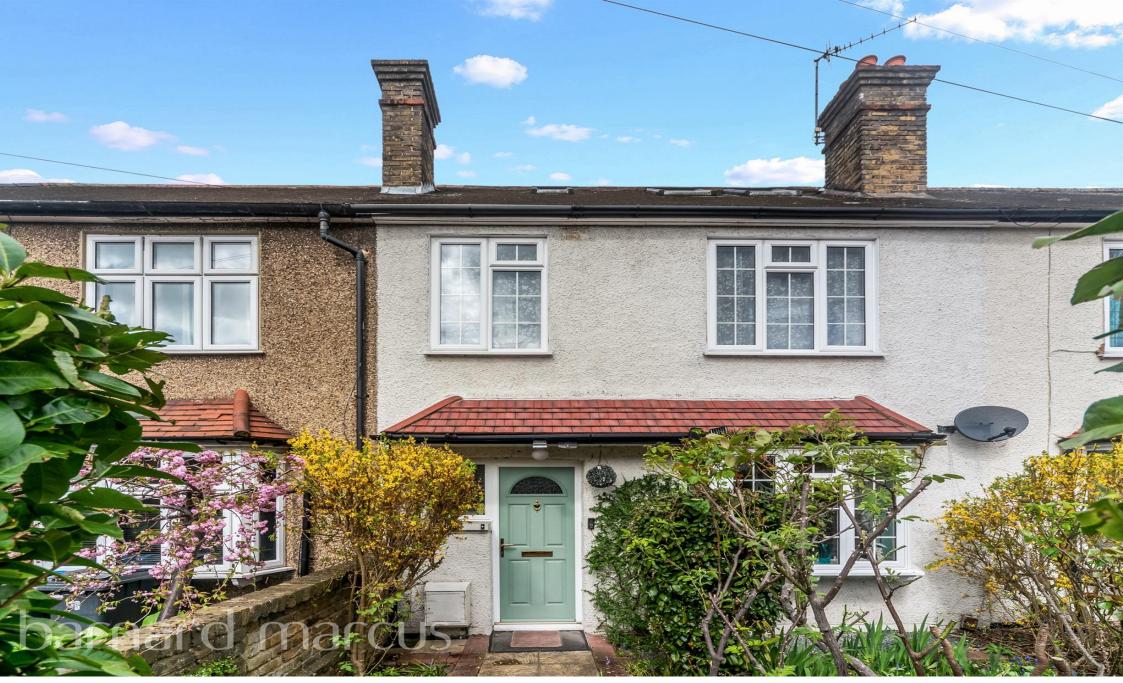

## The Crescent, New Malden KT3 3LE

#### The Crescent, New Malden

Ideally situated for numerous sought-after school catchments, this fully extended, light and spacious, well-appointed family home offers a large open plan reception with a full-width rear extension; modern fully fitted kitchen with direct access to a north east facing private rear garden.

#### THE CRESCENT

THIS FLOOR PLAN SHOULD BE USED AS A GENERAL OUTLINE FOR GUIDANCE ONLY AND DOES NOT CONSTITUTE IN WHOLE OR IN PART AN OFFER OR CONTRACT. ANY INTENDING PURCHASER OR LESSEE SHOULD SATISFY THEMSELVES BY INSPECTION, SEARCHES, ENQUIRIES AND FULL SURVEY AS TO THE CORRECTNESS OF EACH STATEMENT. ANY AREAS, MEASUREMENTS OR DISTANCES QUOTED ARE APPROXIMATE AND SHOULD NOT BE USED TO VALUE A PROPERTY OR BE THE BASIS OF ANY SALE OR LET. Ideally situated for numerous soughtafter school catchments, this fully extended, light and spacious, wellappointed family home offers a large open plan reception with a full-width rear extension; modern fully fitted kitchen with direct access to a north east facing private rear garden. Complete with modern high specification home office to the rear of the garden. Benefitting from the addition of modern solar panels.