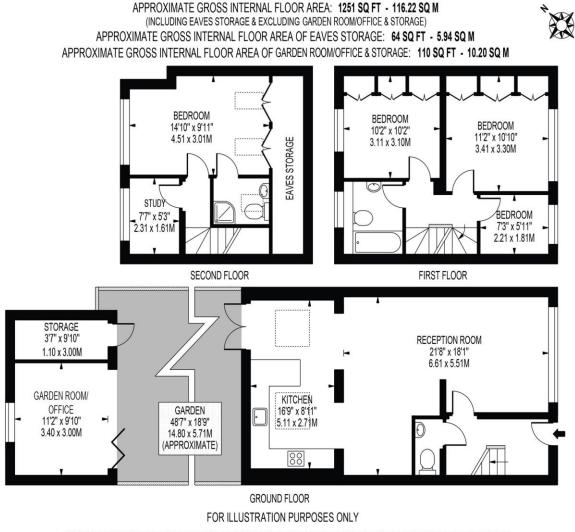

#### THE CRESCENT

THIS FLOOR PLAN SHOULD BE USED AS A GENERAL OUTLINE FOR GUIDANCE ONLY AND DOES NOT CONSTITUTE IN WHOLE OR IN PART AN OFFER OR CONTRACT. ANY INTENDING PURCHASER OR LESSEE SHOULD SATISFY THEMSELVES BY INSPECTION, SEARCHES, ENQUIRIES AND FULL SURVEY AS TO THE CORRECTNESS OF EACH STATEMENT. ANY AREAS, MEASUREMENTS OR DISTANCES QUOTED ARE APPROXIMATE AND SHOULD NOT BE USED TO VALUE A PROPERTY OR BE THE BASIS OF ANY SALE OR LET. Ideally situated for numerous soughtafter school catchments, this fully extended, light and spacious, wellappointed family home offers a large open plan reception with a full-width rear extension; modern fully fitted kitchen with direct access to a north east facing private rear garden. Complete with modern high specification home office to the rear of the garden. Benefitting from the addition of modern solar panels.