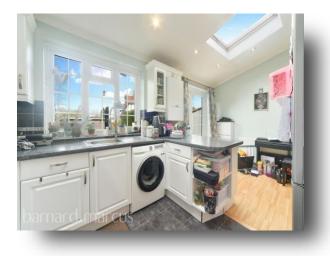

#### The Crescent, New Malden

Ideally situated for numerous sought-after school catchments, this fully extended, light and spacious, well-appointed family home offers a large open plan reception with a full-width rear extension; modern fully fitted kitchen with direct access to a north east facing private rear garden.

#### THE CRESCENT

THIS FLOOR PLAN SHOULD BE USED AS A GENERAL OUTLINE FOR GUIDANCE ONLY AND DOES NOT CONSTITUTE IN WHOLE OR IN PART AN OFFER OR CONTRACT. ANY INTENDING PURCHASER OR LESSEE SHOULD SATISFY THEMSELVES BY INSPECTION, SEARCHES, ENQUIRIES AND FULL SURVEY AS TO THE CORRECTNESS OF EACH STATEMENT. ANY AREAS, MEASUREMENTS OR DISTANCES QUOTED ARE APPROXIMATE AND SHOULD NOT BE USED TO VALUE A PROPERTY OR BE THE BASIS OF ANY SALE OR LET. Ideally situated for numerous soughtafter school catchments, this fully extended, light and spacious, wellappointed family home offers a large open plan reception with a full-width rear extension; modern fully fitted kitchen with direct access to a north east facing private rear garden. Complete with modern high specification home office to the rear of the garden. Benefitting from the addition of modern solar panels.