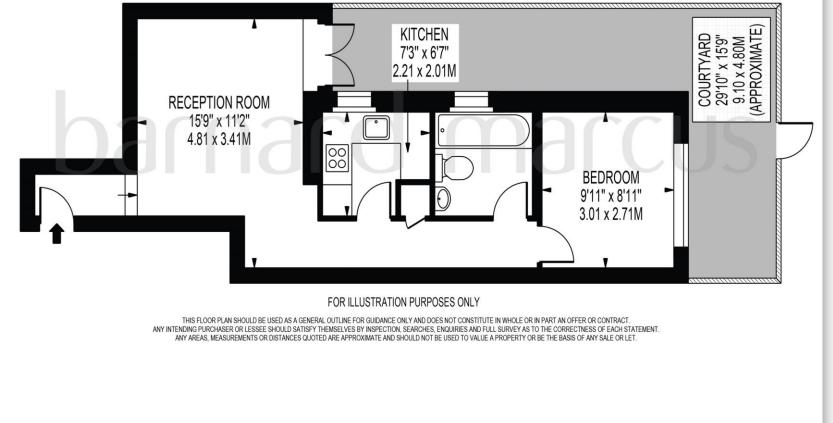

# **CAMBRIDGE ROAD** APPROXIMATE GROSS INTERNAL FLOOR AREA: 421 SQ FT - 39.14 SQ M

This competively priced, ground floor, one bedroom conversion benefits from neutral décor throughout, modern kitchen and bathroom and private courtyard.