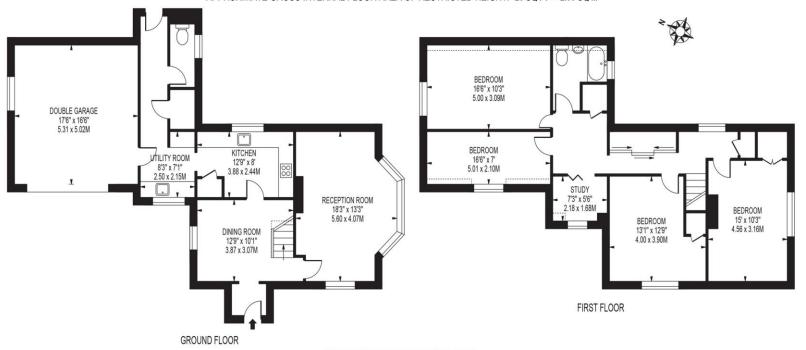

#### THE CHESTERS

APPROXIMATE GROSS INTERNAL FLOOR AREA: 1544 SQ FT - 143.48 SQ M (INCLUDING RESTRICTED HEIGHT & EXCLUDING DOUBLE GARAGE)

APPROXIMATE GROSS INTERNAL FLOOR AREA OF DOUBLE GARAGE: 287 SQ FT - 26.66 SQ M APPROXIMATE GROSS INTERNAL FLOOR AREA OF RESTRICTED HEIGHT: 25 SQ FT - 2.33 SQ M

FOR ILLUSTRATION PURPOSES ONLY

THIS FLOOR PLAN SHOULD BE USED AS A GENERAL OUTLINE FOR GUIDANCE ONLY AND DOES NOT CONSTITUTE IN WHOLE OR IN PART AN OFFER OR CONTRACT.
ANY INTENDING PURCHASER OR LESSEE SHOULD SATISFY THEMSELVES BY INSPECTION, SEARCHES, ENQUIRIES AND FULL SURVEY AS TO THE CORRECTIVESS OF EACH STATEMENT.
ANY AREAS, MEASUREMENTS OR DISTANCES QUITED ARE APPROXIMATE AND SHOULD NOT BE USED TO VALUE A PROPERTY OR BE THE BASIS OF ANY SALE OR LET.

Set in this rarely available Coombeside location this wonderful, detached family home offers a hugely versatile living accommodation arranged over two floors.

This private family residence already comprises of a bright formal reception room with a separate dining space and fitted kitchen. Leading on from the kitchen is a separate utility room, downstairs WC and huge double garage offering huge scope for extension and improvement.

Continue to the first floor are four double bedrooms, two of which offering built in storage, a private study and family bathroom suite.

The rear garden has been beautifully arranged and offers a great deal of seclusion and there is parking to the front for multiple vehicles.