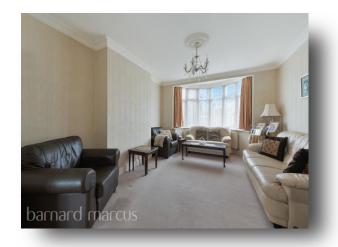

Upon entry, the property has a large welcoming hallway, downstairs WC, a large bay- fronted reception with through access to the dining room at the rear of the property. This property has a function kitchen, with ample space and access to the substantial secluded private rear garden.