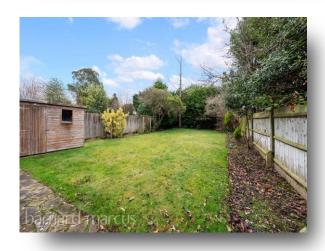

The existing property offers a light, well maintained, spacious accommodation arranged over 2 floors. This property has a large frontage to park a number of vehicles, and benefits from a garage to side and side access.

Upon entry, the property has a large welcoming hallway, downstairs WC, a large bay- fronted reception with through access to the dining room at the rear of the property. This property has a function kitchen, with ample space and access to the substantial secluded private rear garden.