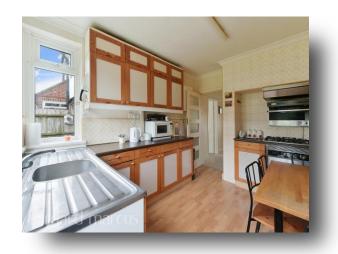

Upon entry, the property has a large welcoming hallway, downstairs WC, a large bay- fronted reception with through access to the dining room at the rear of the property. This property has a function kitchen, with ample space and access to the substantial secluded private rear garden.