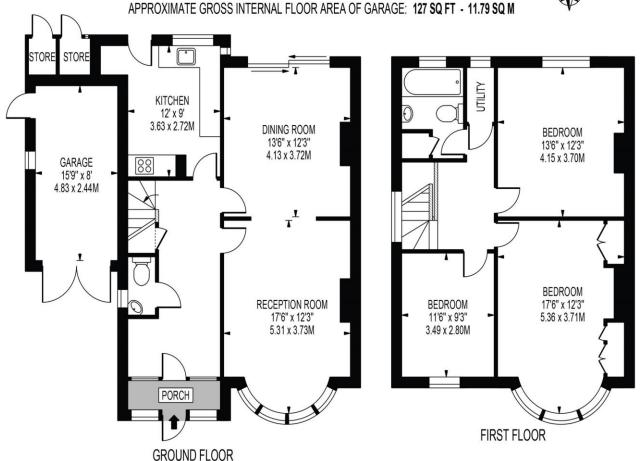

### HOLLAND AVENUE

APPROXIMATE GROSS INTERNAL FLOOR AREA: 1280 SQ FT - 118.87 SQ M

FOR ILLUSTRATION PURPOSES ONLY

THIS FLOOR PLAN SHOULD BE USED AS A GENERAL OUTLINE FOR GUIDANCE ONLY AND DOES NOT CONSTITUTE IN WHOLE OR IN PART AN OFFER OR CONTRACT.

ANY INTENDING PURCHASER OR LESSEE SHOULD SATISFY THEMSELVES BY INSPECTION, SEARCHES, ENQUIRIES AND FULL SURVEY AS TO THE CORRECTINESS OF EACH STATEMENT.

ANY AREAS, MEASUREMENTS OR DISTANCES QUOTED ARE APPROXIMATE AND SHOULD NOT BE USED TO VALUE A PROPERTY OR BE THE BASIS OF ANY SALE OR LET.