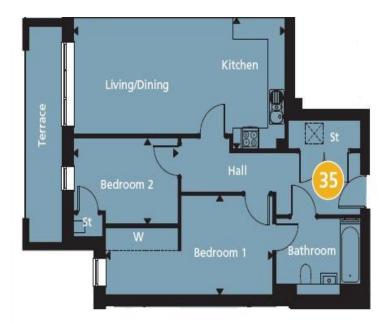

#### Final 2 Bedroom Apartment

This beautiful 725 sqft apartment is located on the 3rd floor with a terrace. Finished to the highest specification and standard, ready for immediate occupation.

The Fountain is a stunning collection of 30 modern and stylish 1, 2 & 3 bedroom apartments in the heart of New Malden. Part of the Royal Borough of Kingston-upon-Thames, New Malden counts Raynes Park, Richmond, Surbiton, and Wimbledon amongst its neighbours.

# The Fountain 120 Malden Road, New Malden

- Ready To Move Into
- 10 Year NHBC Warranty
- 2 bedroom apartment
- 725 sqft 3rd floor apartment with Terrace
- No Ground Rent