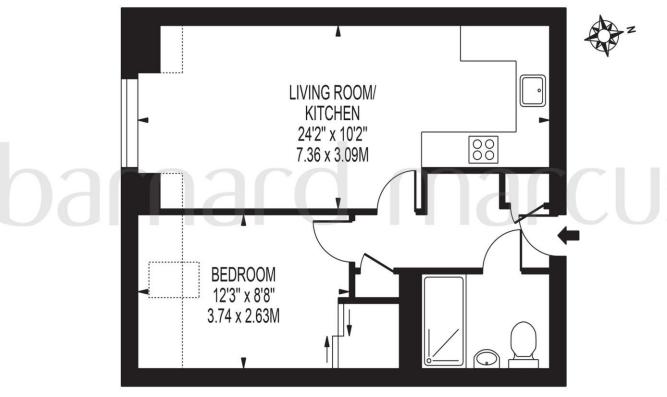

## KINGSTON LODGE

APPROXIMATE TOTAL INTERNAL FLOOR AREA: 459 SQ FT - 42.60 SQ M (INCLUDING RESTRICTED HEIGHT AREA)

APPROXIMATE GROSS INTERNAL FLOOR AREA OF RESTRICTED HEIGHT: 32 SQ FT - 2.96 SQ M

#### THIRD FLOOR

FOR ILLUSTRATION PURPOSES ONLY

THIS FLOOR PLAN SHOULD BE USED AS A GENERAL OUTLINE FOR GUIDANCE ONLY AND DOES NOT CONSTITUTE IN WHOLE OR IN PART AN OFFER OR CONTRACT.

ANY INTENDING PURCHASER OR LESSEE SHOULD SATISFY THEMSELVES BY INSPECTION, SEARCHES, ENQUIRIES AND FULL SURVEY AS TO THE CORRECTINESS OF EACH STATEMENT.