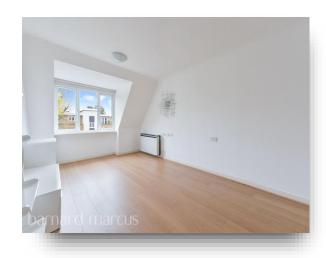

This flat benefits from ample storage, high specification kitchen, separate walk-in shower room, with a large velux promoting ample natural light.

Situated on the top floor, viewing this unit comes highly recommended.