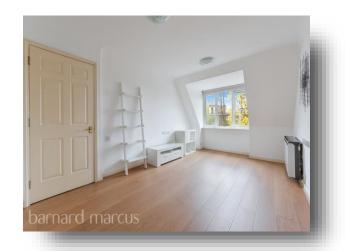

This flat benefits from ample storage, high specification kitchen, separate walk-in shower room, with a large velux promoting ample natural light.

Situated on the top floor, viewing this unit comes highly recommended.