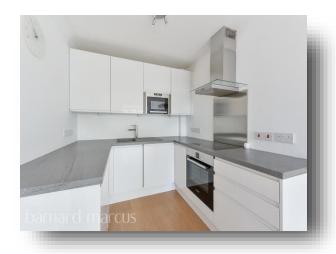

This flat benefits from ample storage, high specification kitchen, separate walk-in shower room, with a large velux promoting ample natural light.

Situated on the top floor, viewing this unit comes highly recommended.