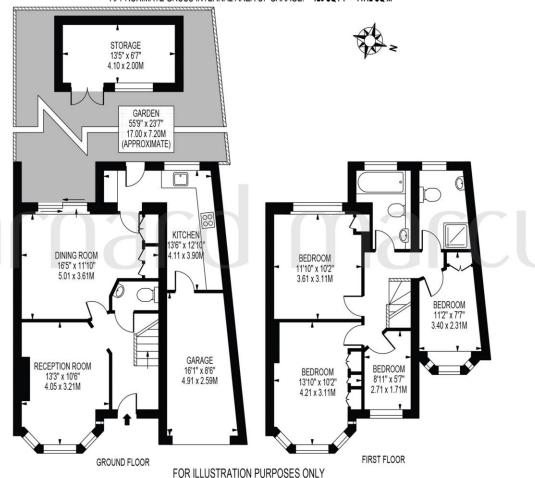

#### HOLLINGTON CRESCENT

APPROXIMATE GROSS INTERNAL FLOOR AREA: 1100 SQ FT - 102.15 SQ  $\rm M$ 

(EXCLUDING STORAGE & GARAGE)

APPROXIMATE GROSS INTERNAL AREA OF STORAGE: 88 SQ FT - 8.20 SQ M APPROXIMATE GROSS INTERNAL AREA OF GARAGE: 123 SQ FT - 11.42 SQ M

THIS FLOOR PLAN SHOULD BE USED AS A GENERAL OUTLINE FOR GUIDANCE ONLY AND DOES NOT CONSTITUTE IN WHOLE OR IN PART AN OFFER OR CONTRACT.
ANY INTENDING PURCHASER OR LESSEE SHOULD SATISFY THEMSELVES BY INSPECTION, SEARCHES, ENQUIRIES AND FULL SURVEY AS TO THE CORRECTIVESS OF EACH STATEMENT.
ANY AREAS MEASUREMENTS OR DISTANCES QUOTED ARE APPROXIMATE AND SHOULD NOT BE USED TO VALUE A PROPERTY OR BE THE BASIS OF ANY SALE FOR LET.