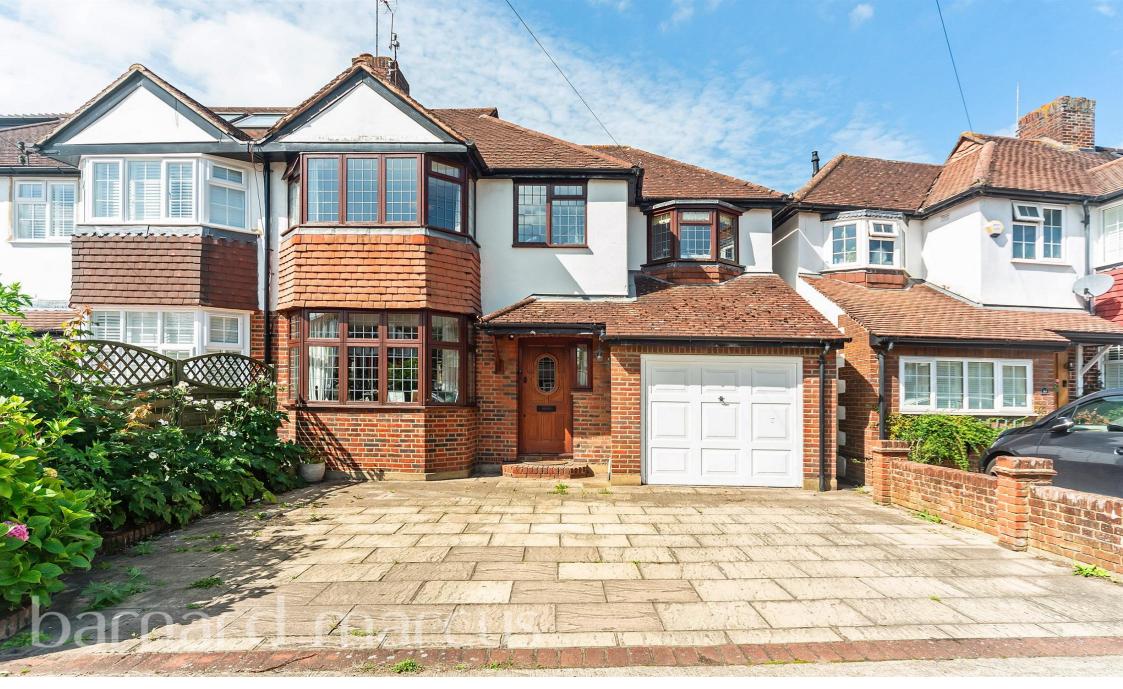

## **Hollington Crescent, New Malden**

We are delighted to offer this substantial 4 bedroom semi-detached mock Tudor family home. Benefitting from a large frontage, internal garage and future scope for further extension and improvement. Offered to the market with no onward chain

On approach this attractive Tudor influenced 4 bedroom semi-detached property has an attractive design in keeping with the style of property found in Motspur Park. Located a short distance from Motspur park national rail and local High ST.

The property has a drive way to the front an integral garage, continued into the Ground floor are two well-proportioned reception rooms, an extended kitchen dinner and utility, downstairs Wc and internal access to the garage and rear garden.