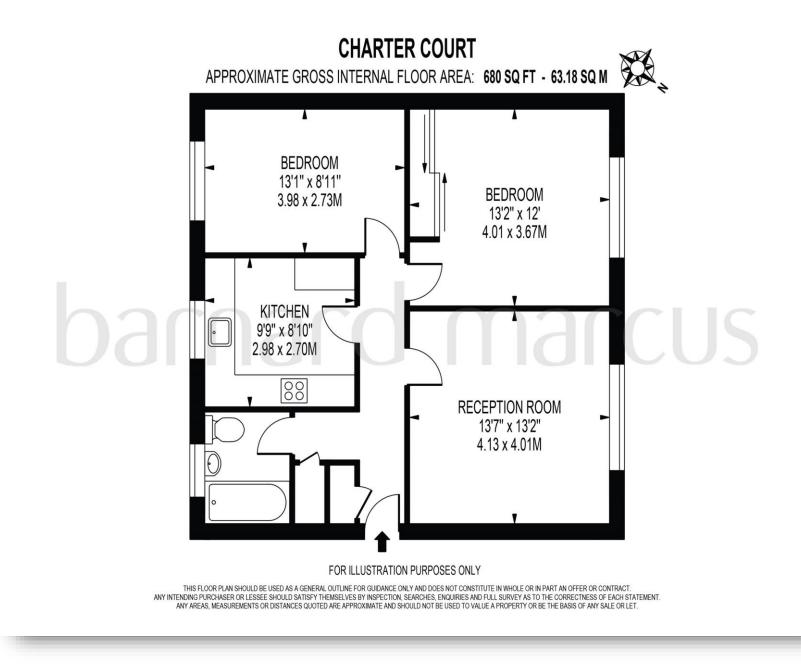

# **Charter Court Linden Grove, NEW MALDEN**

We offer to the market a well- proportioned, ground floor purpose built, 2 double bedroom apartment benefits from its close proximity to New Malden high Street and National Rail

This well propertied, ground floor purpose built, 2 double bedroom apartment benefits from its close proximity to new Malden highstreets and national rail.

It also befits from secure gated parking.

This property has an abundance of natural light, generous room dimensions and scope for future modernisation and improvement.

# Charter Court Linden Grove, NEW MALDEN

- 2 DOUBLE BEDROOMS
- LONG LEASE
- GENEROUS ROOM DIMENTIONS
- CLOSE PROXIMITY TO NATIONAL RAIL
- SCOPE FOR MODERNISATION & IMPROVEMENT