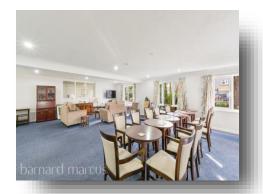

# Kingston Lodge Kingston Road, New Malden

- Communal residents lounge on the ground floor
- Available For Over 60s
- No onward chain
- Close Proximity To New Malden High Street
- Bathroom with walk-in shower