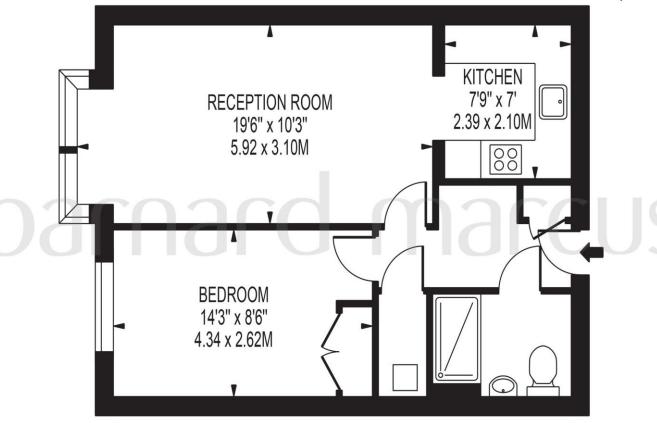

## KINGSTON LODGE

APPROXIMATE GROSS INTERNAL FLOOR AREA: 486 SQ FT - 45.16 SQ M

## SECOND FLOOR

FOR ILLUSTRATION PURPOSES ONLY

THIS FLOOR PLAN SHOULD BE USED AS A GENERAL OUTLINE FOR GUIDANCE ONLY AND DOES NOT CONSTITUTE IN WHOLE OR IN PART AN OFFER OR CONTRACT.

ANY INTENDING PURCHASER OR LESSEE SHOULD SATISFY THEMSELVES BY INSPECTION, SEARCHES, ENQUIRIES AND FULL SURVEY AS TO THE CORRECTINESS OF EACH STATEMENT.

ANY AREAS, MEASUREMENTS OR DISTANCES QUOTED ARE APPROXIMATE AND SHOULD NOT BE USED TO VALUE A PROPERTY OR BE THE BASIS OF ANY SALE OR LET.

An Ideal 2nd floor purpose-built retirement flat in an extremely convenient and modern development located close to New Malden High Street, offers a large reception room with a very complimentary large double bedroom and fitted kitchen. This 2nd floor flat is accessible by a lift.