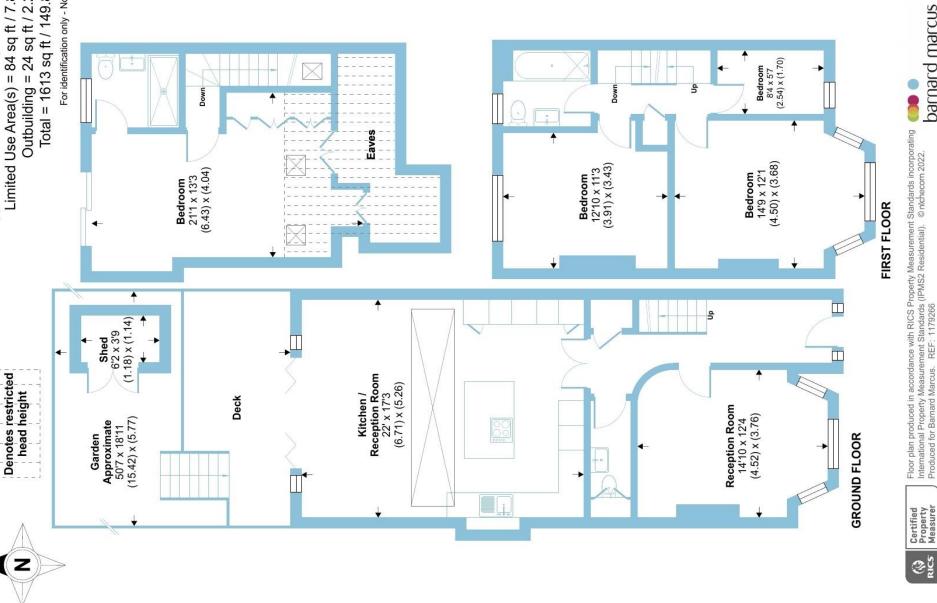

# Maryland Road, London, N22

L

Limited Use Area(s) = 84 sq ft / 7.8 sq m Outbuilding = 24 sq ft / 2.2 sq m Total = 1613 sq ft / 149.8 sq m Approximate Area = 1505 sq ft / 139.8 sq m For identification only - Not to scale