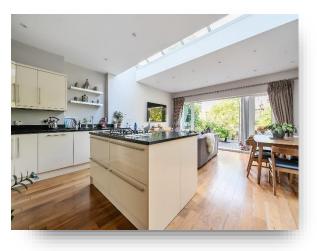

The wide hallway leads to the formal front reception room with feature fireplace, and provides access to the heart of this superb character home which is the extended living kitchen dining room that occupies over 400 sqft and has bi-fold doors that open on to a broad raised deck with steps down to a mature secluded rear garden.

### Maryland Road, London

- Spacious Hallway with Period Features
- Open Plan Kitchen Family Room overlooking Garden
- Second Formal Reception
- Four Bedrooms
- Two Bathrooms + Cloakroom
- Extended to Rear and into Loft
- Sought-After Residential Street