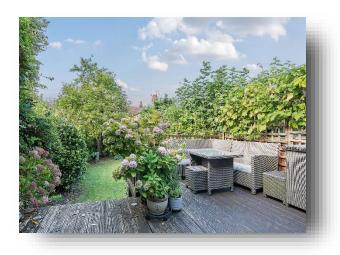

The wide hallway leads to the formal front reception room with feature fireplace, and provides access to the heart of this superb character home which is the extended living kitchen dining room that occupies over 400 sqft and has bi-fold doors that open on to a broad raised deck with steps down to a mature secluded rear garden.