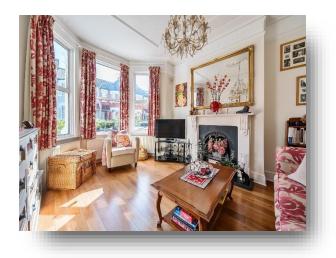

The wide hallway leads to the formal front reception room with feature fireplace, and provides access to the heart of this superb character home which is the extended living kitchen dining room that occupies over 400 sqft and has bi-fold doors that open on to a broad raised deck with steps down to a mature secluded rear garden.