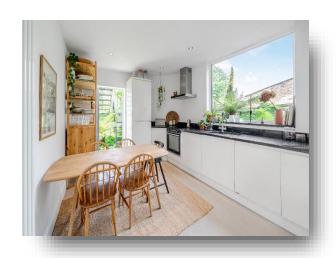

The property comprises of a bright and spacious reception room with double glazed wooden sash bay windows, two well-proportioned bedrooms, contemporary kitchen and bathroom and under stairs storage. It has been finished to an exceptional standard throughout and the garden offers a wonderful entertaining space. Every detail of the property has been thoughtfully considered to create a stylish and comfortable living space. Feeling spacious and bright.