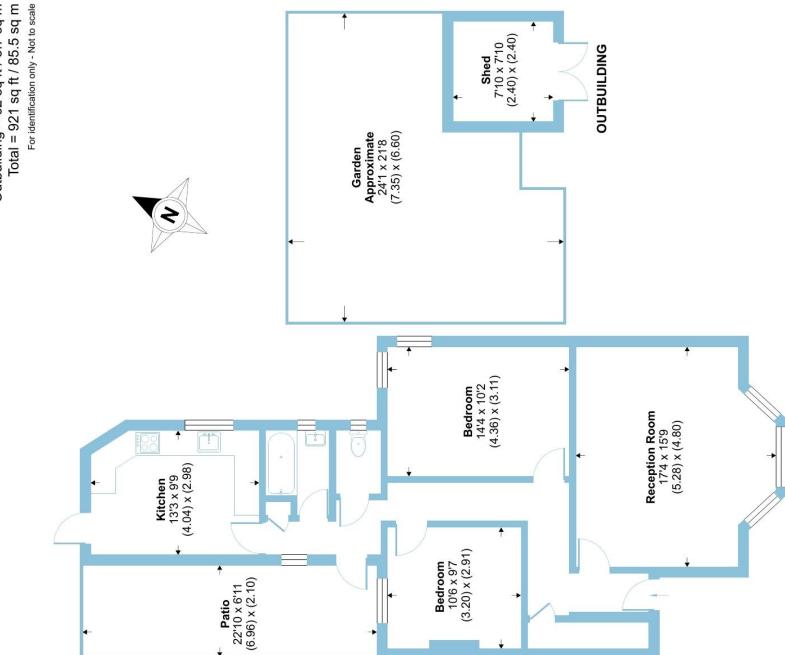

## **Turnpike Lane, London**

This outstanding garden flat is set on the ground floor of an attractive period property, ideally located within easy reach of excellent transport links and a wealth of local amenities. Finished to an exceptional standard throughout, the home also boasts a beautifully landscaped mature garden.

The property comprises of a bright and spacious reception room with double glazed wooden sash bay windows, two well-proportioned bedrooms, contemporary kitchen and bathroom and under stairs storage. It has been finished to an exceptional standard throughout and the garden offers a wonderful entertaining space. Every detail of the property has been thoughtfully considered to create a stylish and comfortable living space. Feeling spacious and bright.

For leisure and green space, the renowned Alexandra Palace and Priory Park are within walking distance, offering a diverse range of arts, cultural events, and outdoor activities