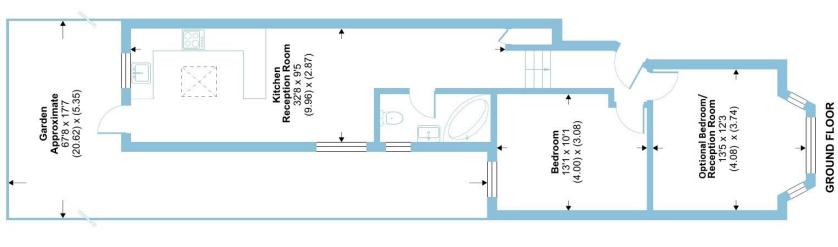

# Courcy Road, London, N8

Approximate Area = 663 sq ft / 61.5 sq m
For identification only - Not to scale

Floor plan produced in accordance with RICS Property Measurement 2nd Edition, Incorporating International Property Measurement Standards (IPMS2 Residential). © nkchecom 2025. Produced for Barnard Marcus. REF: 1302017