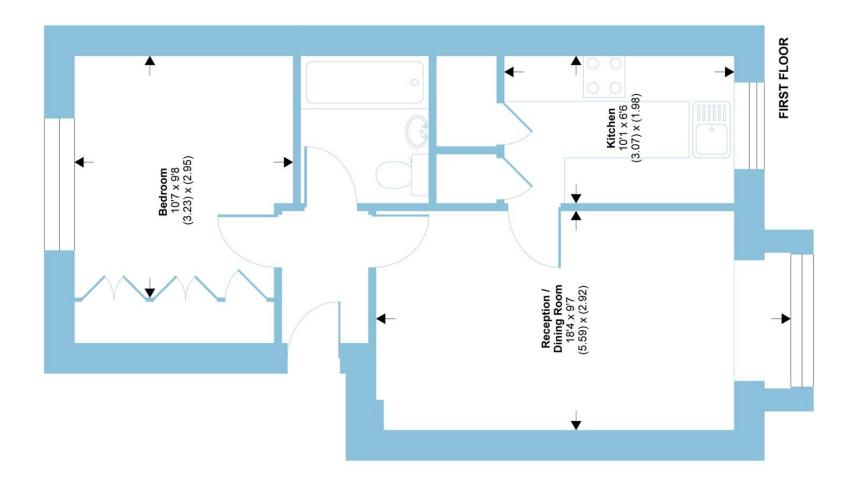

# **Cambridge Gardens, London**

Located in a small development, quietly situated between Colney Hatch Lane and Sydney Road, this well-presented one-bedroom, first floor flat is available with no upper chain. The apartment offers a well-proportioned reception, separate kitchen and a good double bedroom

# Cambridge Gardens, Muswell Hill, London, N10

Approximate Area = 447 sq ft / 41.5 sq m

For identification only - Not to scale

## **Cambridge Gardens, London**

- Spacious Reception
- Separate fitted Kitchen
- Communal Parking and Gardens
- Chain Free
- Double bedroom

Tenure: Leasehold EPC Rating: C

Council Tax Band: C Service Charge: 1980.00