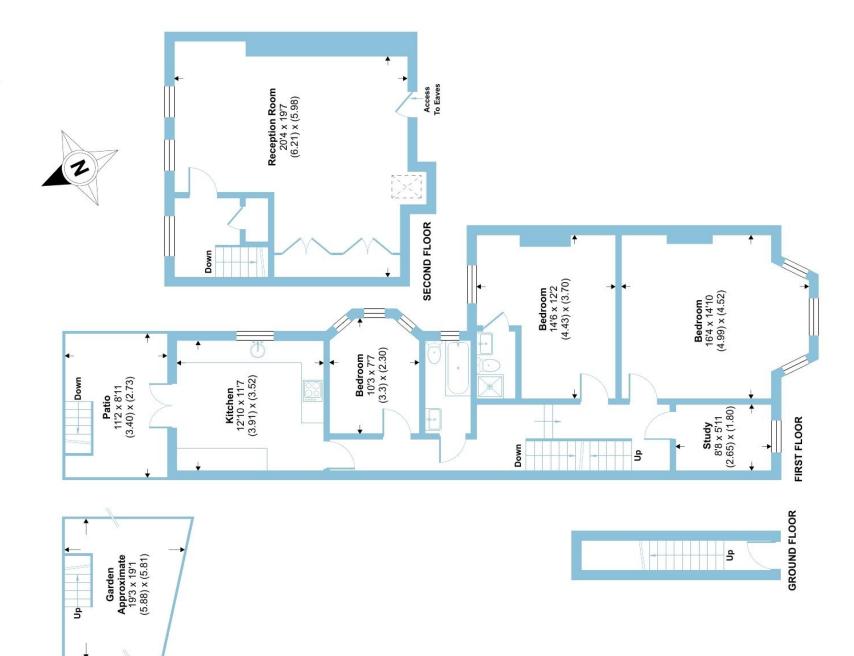

Offering large, well-proportioned rooms with character and high ceilings, the living space flows beautifully from the spacious hallway. The first floor is arranged to provide two double bedrooms, an attractive bathroom and an exceptional, double aspect kitchen/diner with doors opening onto the first-floor terrace, whilst the upper floor provides a very large double aspect master bedroom with excellent eves storage. From the terrace, steps lead down to the beautifully cared-for private garden with direct street access.