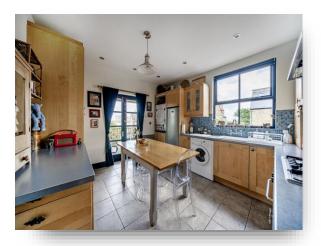

Offering large, well-proportioned rooms with character and high ceilings, the living space flows beautifully from the spacious hallway. The first floor is arranged to provide two double bedrooms, an attractive bathroom and an exceptional, double aspect kitchen/diner with doors opening onto the first-floor terrace, whilst the upper floor provides a very large double aspect master bedroom with excellent eves storage. From the terrace, steps lead down to the beautifully cared-for private garden with direct street access.

## **Crescent Road, London**

- Large Reception
- Double Aspect Kitchen Diner
- 3 Double Bedrooms
- Bathroom
- Private Terrace and Garden

Tenure: Leasehold EPC Rating: D

Council Tax Band: C Building Insurance: £4092