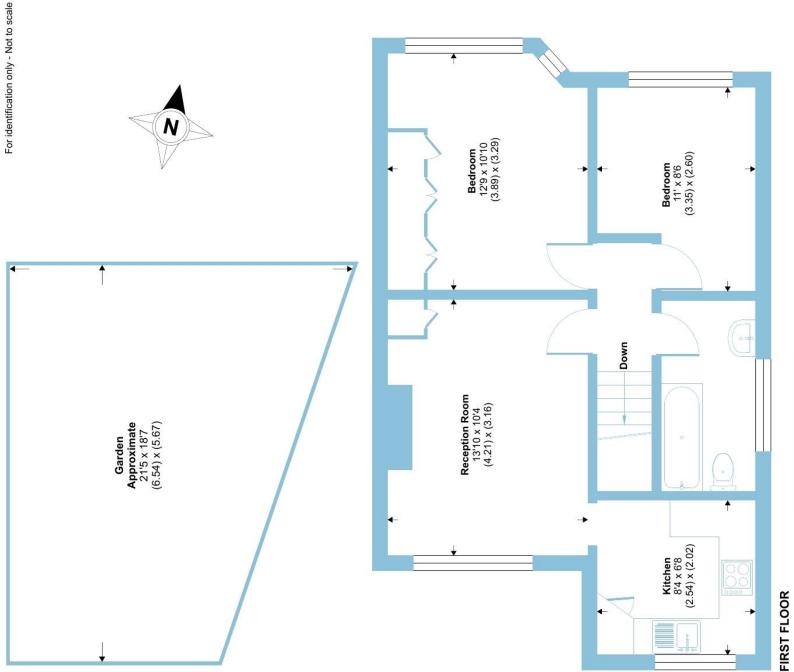

# Bedford Close, London, N10

Approximate Area = 580 sq ft / 53.8 sq m

GROUND FLOOR
Floor plan produced in accordance with RICS Property Measurement 2nd Edition, Incorporating International Property Measurement Standards (IPMS2 Residential). © nichecom 2025. Produced for Barnard Marcus. REF: 1285768  $(\infty)$ 