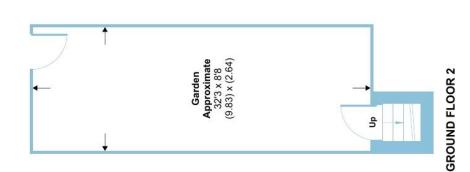

# Maryland Road, London, N22

Approximate Area = 831 sq ft / 77.2 sq m

For identification only - Not to scale

Z

**GROUND FLOOR** 

Floor plan produced in accordance with RICS Property Measurement 2nd Edition, Incorporating International Property Measurement Standards (IPMS2 Residential). © n/checom 2025. Produced for Barnard Marcus. REF: 1280444  $(\infty)$ 