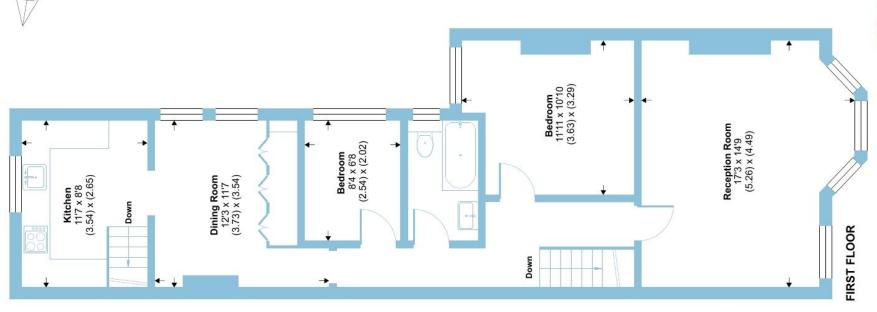

# Maryland Road, London, N22

Approximate Area = 831 sq ft / 77.2 sq m

For identification only - Not to scale

Z

**GROUND FLOOR** 

Floor plan produced in accordance with RICS Property Measurement 2nd Edition, Incorporating International Property Measurement Standards (IPMS2 Residential). © n/checom 2025. Produced for Barnard Marcus. REF: 1280444  $(\infty)$ 

### Maryland Road, London

- 2 Spacious Receptions
- Modern Fitted Kitchen
- Two Bedrooms
- Attractive Bathroom
- Direct Access to Private Garden

Tenure: Leasehold

EPC Rating: Awaited

Council Tax Band: C

This is a Leasehold property with details as follows; Term of Lease 231 years from 29 Sep 1964. Should you require further information please contact the branch. Please Note additional fees could be incurred for items such as Leasehold packs.