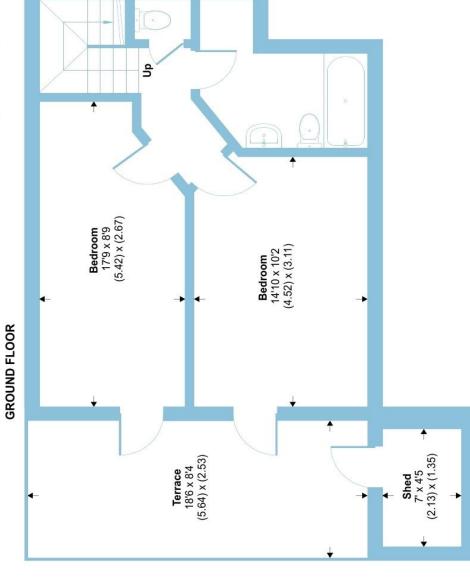

The upper floor of this duplex apartment offers a bright and spacious reception with a well-fitted modern kitchen and large windows overlooking the front Courtyard. On the lower floor are two double bedrooms which both provide access to the private patio, a bathroom and an additional cloakroom with WC and wash basin. The flat benefits from use of a communal rear garden and large communal roof terrace.

# High Road, London, N2

Outbuilding = 31 sq ft / 2.8 sq m Total = 877 sq ft / 81.3 sq m Approximate Area = 846 sq ft / 78.5 sq m

For identification only - Not to scale

# LOWER GROUND FLOOR

Floor plan produced in accordance with RICS Property Measurement 2nd Edition, Incorporating International Property Measurement Standards (IPMS2 Residential). © nichecom 2025. Produced for Barnard Marcus. REF: 1257099