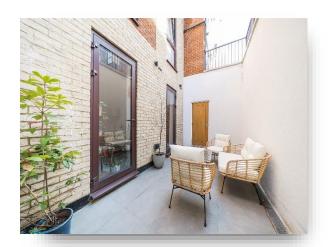

The upper floor of this duplex apartment offers a bright and spacious reception with a well-fitted modern kitchen and large windows overlooking the front Courtyard. On the lower floor are two double bedrooms which both provide access to the private patio, a bathroom and an additional cloakroom with WC and wash basin. The flat benefits from use of a communal rear garden and large communal roof terrace.

### **High Road, London**

- Secured Modern Development
- Spacious Reception with Open Plan Kitchen
- Two Double Bedrooms
- Bathroom & Cloakroom
- Private Patio
- Communal Garden and Roof Terrace

Tenure: Leasehold EPC Rating: B