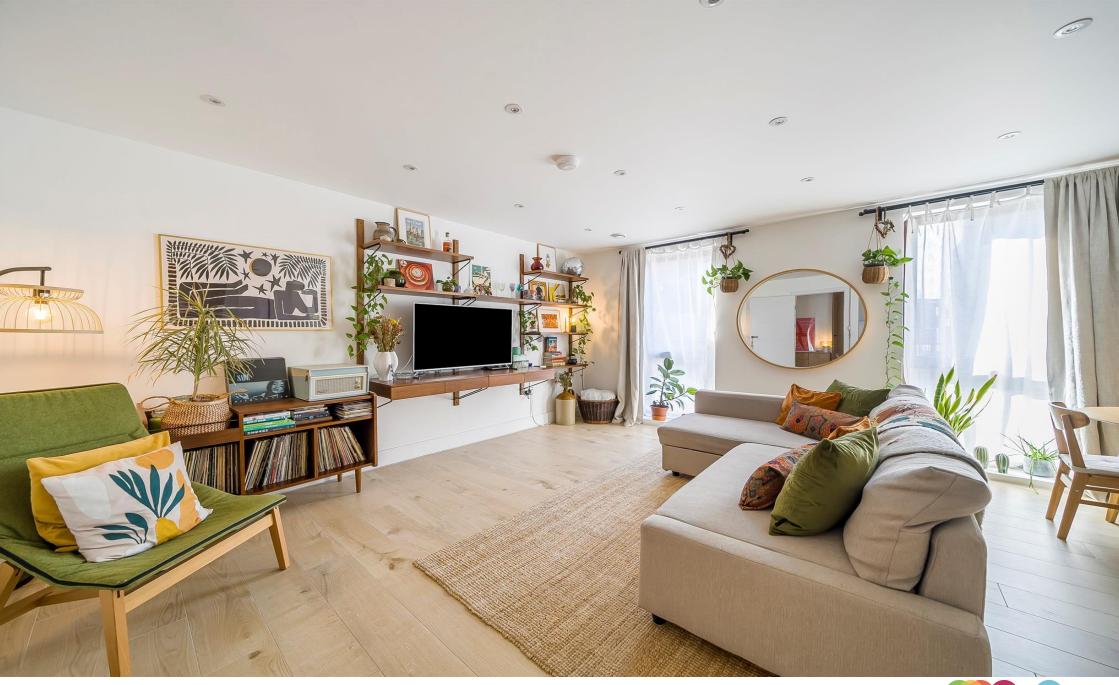

The upper floor of this duplex apartment offers a bright and spacious reception with a well-fitted modern kitchen and large windows overlooking the front Courtyard. On the lower floor are two double bedrooms which both provide access to the private patio, a bathroom and an additional cloakroom with WC and wash basin. The flat benefits from use of a communal rear garden and large communal roof terrace.

### **High Road, London**

- Secured Modern Development
- Spacious Reception with Open Plan Kitchen
- Two Double Bedrooms
- Bathroom & Cloakroom
- Private Patio
- Communal Garden and Roof Terrace

Tenure: Leasehold EPC Rating: B