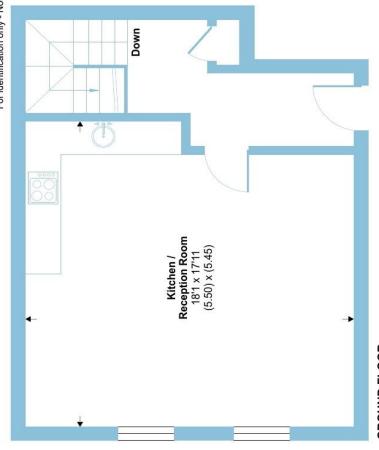

The upper floor of this duplex apartment offers a bright and spacious reception with a well-fitted modern kitchen and large windows overlooking the front Courtyard. On the lower floor are two double bedrooms which both provide access to the private patio, a bathroom and an additional cloakroom with WC and wash basin. The flat benefits from use of a communal rear garden and large communal roof terrace.

# High Road, London, N2

Outbuilding = 31 sq ft / 2.8 sq m Total = 877 sq ft / 81.3 sq m Approximate Area = 846 sq ft / 78.5 sq m

For identification only - Not to scale

# LOWER GROUND FLOOR

Floor plan produced in accordance with RICS Property Measurement 2nd Edition, Incorporating International Property Measurement Standards (IPMS2 Residential). © nichecom 2025. Produced for Barnard Marcus. REF: 1257099