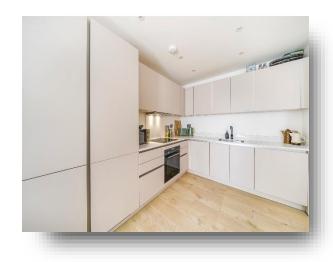

The upper floor of this duplex apartment offers a bright and spacious reception with a well-fitted modern kitchen and large windows overlooking the front Courtyard. On the lower floor are two double bedrooms which both provide access to the private patio, a bathroom and an additional cloakroom with WC and wash basin. The flat benefits from use of a communal rear garden and large communal roof terrace.