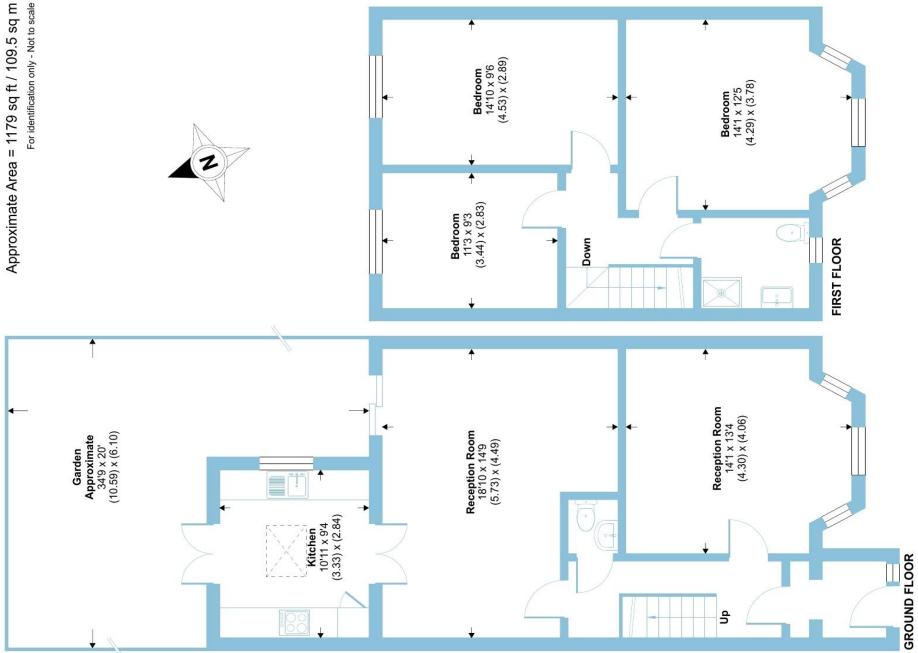

This attractive, brick-faced mid-terraced home offers two receptions and a bright fitted kitchen overlooking the garden, whist the first-floor benefits from 3 double bedrooms, and retains potential to create an additional loft room (STPP)