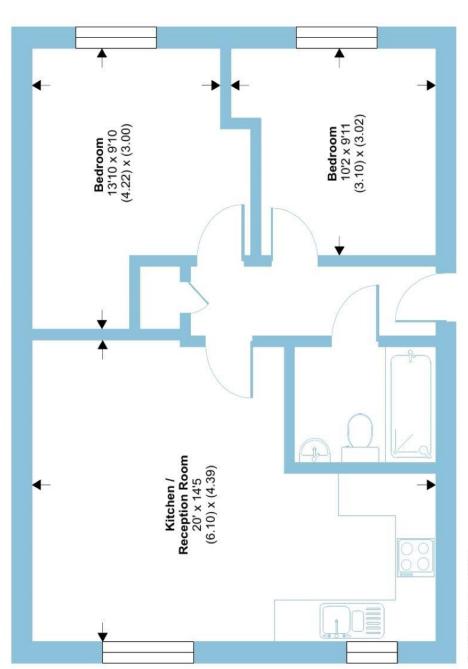

# Gilson Place, Coppetts Road, London, N10

Approximate Area = 563 sq ft / 52.3 sq m

For identification only - Not to scale

GROUND FLOOR

### Gilson Place, London

- Spacious Reception
- Open Plan Kitchen
- 2 Double Bedrooms
- Bathroom
- Built-In Storage

Tenure: Leasehold EPC Rating: C

This is a Leasehold property. We are awaiting further details about the Term of the lease. For further information please contact the branch. Please note additional fees could be incurred for items such as Leasehold packs.