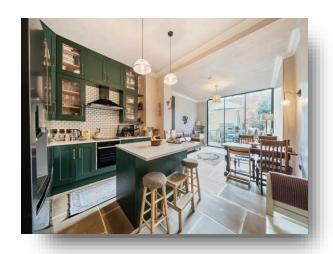

The property retains all of its period features and has been restored to highlight all of these aspects. The raised ground floor comprises of a wonderful living room, and kitchen/dining room with doors opening out onto a rear landscaped garden. There are two double bedrooms on this floor, including the master bedroom with large bay window and high ceilings along with a contemporary bathroom. The first floor has a third double bedroom. To the rear of the garden is a large garden office which is fully functional and would make the perfect work from home office or gym.