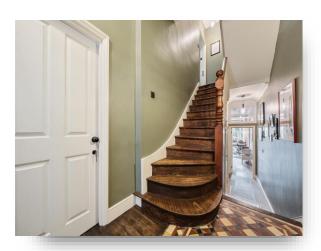

The property retains all of its period features and has been restored to highlight all of these aspects. The raised ground floor comprises of a wonderful living room, and kitchen/dining room with doors opening out onto a rear landscaped garden. There are two double bedrooms on this floor, including the master bedroom with large bay window and high ceilings along with a contemporary bathroom. The first floor has a third double bedroom. To the rear of the garden is a large garden office which is fully functional and would make the perfect work from home office or gym.