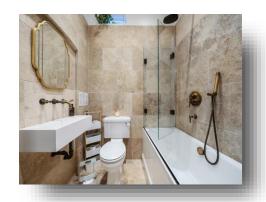

The property retains all of its period features and has been restored to highlight all of these aspects. The raised ground floor comprises of a wonderful living room, and kitchen/dining room with doors opening out onto a rear landscaped garden. There are two double bedrooms on this floor, including the master bedroom with large bay window and high ceilings along with a contemporary bathroom. The first floor has a third double bedroom. To the rear of the garden is a large garden office which is fully functional and would make the perfect work from home office or gym.