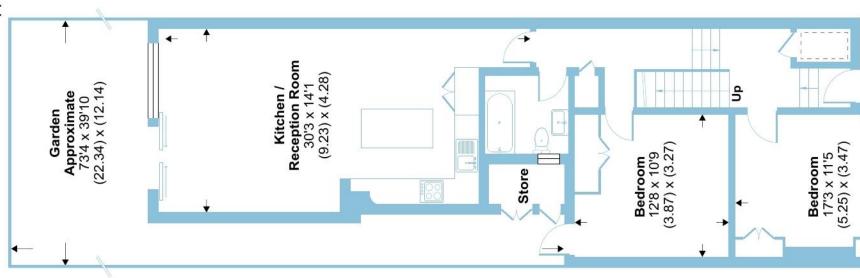

The property retains all of its period features and has been restored to highlight all of these aspects. The raised ground floor comprises of a wonderful living room, and kitchen/dining room with doors opening out onto a rear landscaped garden. There are two double bedrooms on this floor, including the master bedroom with large bay window and high ceilings along with a contemporary bathroom. The first floor has a third double bedroom. To the rear of the garden is a large garden office which is fully functional and would make the perfect work from home office or gym.

# Hillfield Park, London,

Approximate Area = 1139 sq ft / 105.8 sq m

Outbuilding = 74 sq ft / 6.9 sq m

Total = 1213 sq ft / 112.6 sq m

For identification only - Not to scale

GROUND FLOOR

8'9 x 8'6 (2.66) x (2.60)