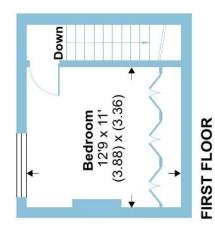

The property retains all of its period features and has been restored to highlight all of these aspects. The raised ground floor comprises of a wonderful living room, and kitchen/dining room with doors opening out onto a rear landscaped garden. There are two double bedrooms on this floor, including the master bedroom with large bay window and high ceilings along with a contemporary bathroom. The first floor has a third double bedroom. To the rear of the garden is a large garden office which is fully functional and would make the perfect work from home office or gym.

# Hillfield Park, London,

Approximate Area = 1139 sq ft / 105.8 sq m

Outbuilding = 74 sq ft / 6.9 sq m

Total = 1213 sq ft / 112.6 sq m

For identification only - Not to scale

GROUND FLOOR

8'9 x 8'6 (2.66) x (2.60)