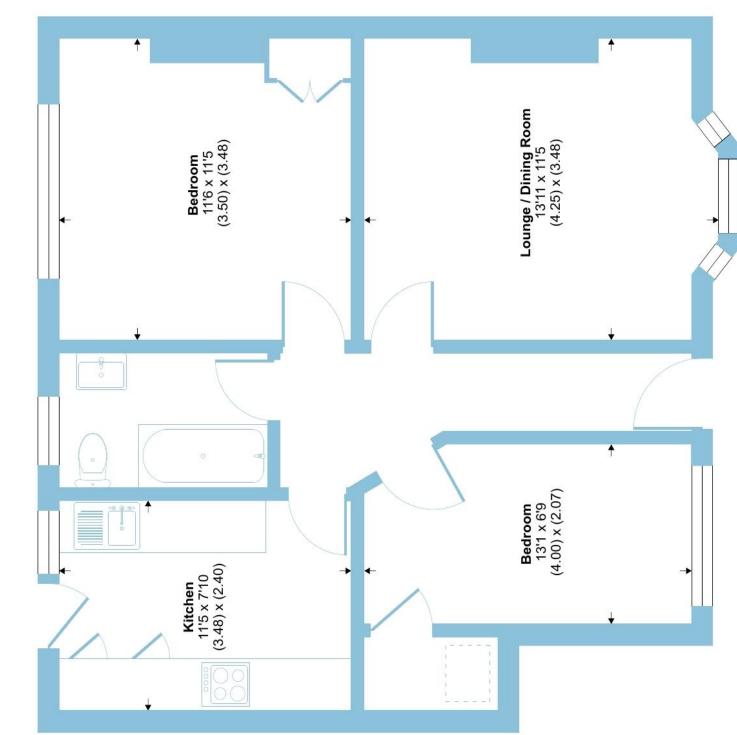

# Alma Close, London, N10

Approximate Area = 606 sq ft / 56.2 sq m Limited Use Area(s) = 6 sq ft / 0.5 sq m Total = 612 sq ft / 56.7 sq m For identification only - Not to scale

|   |     | A |   |   |   |
|---|-----|---|---|---|---|
|   | J   | 1 | 1 | ~ |   |
| 4 | -(( | N |   | E | 7 |

**GROUND FLOOR** 