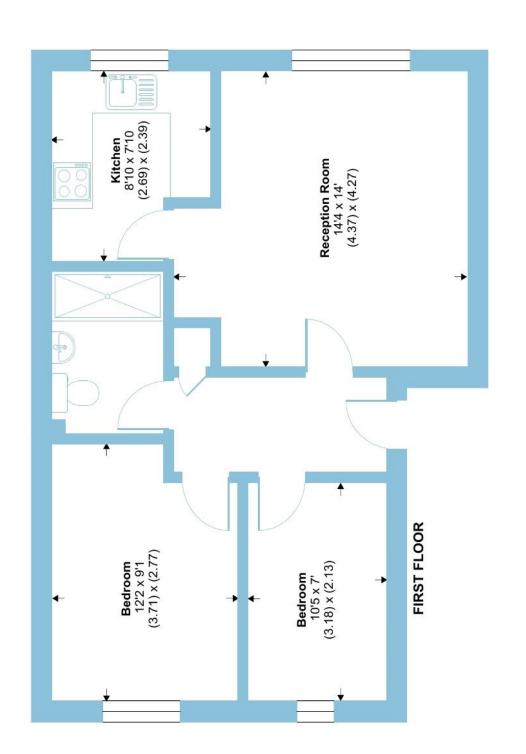

## **Simms Gardens, London**

A bright and spacious two-bedroom flat situated on the first floor of this purpose built in East Finchley. Situated close to essential bus links and local amenities, including the East Finchley tube station, this location ensures easy access to the vibrant surroundings and beyond.

### Simms Gardens, London

- Purpose built
- Two bedrooms
- First floor
- Long lease
- Communal off-street parking

Tenure: Leasehold EPC Rating: C

This is a Leasehold property with details as follows; Term of Lease 166 years from 25 Mar 2000. Should you require further information please contact the branch. Please Note additional fees could be incurred for items such as Leasehold packs.