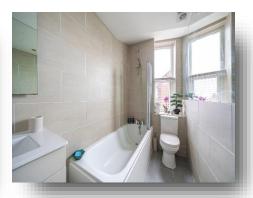

The property has excellent storage, including a large loft, pull-out utility storage, a fitted wardrobe and fitted cupboards in the master bedroom and large overhead storage in the second bedroom. The property and communal areas have recently been refurbished and are in excellent condition. The loft is fully insulated and the lighting converted to LED throughout, to reduce energy bills. The bathroom has underfloor heating.