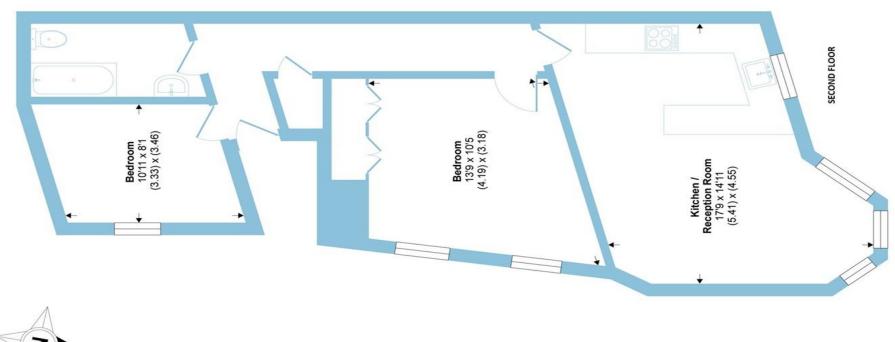

# Pages Lane, London, N10

Approximate Area = 656 sq ft / 60.9 sq m

For identification only - Not to scale

Floor plan produced in accordance with RICS Property Measurement Standards incorporating International Property Measurement Standards (IPMS2 Residential). © nichecom 2021.

Produced for Barnard Marcus. REF: 748818