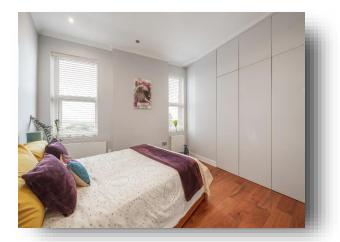

The property has excellent storage, including a large loft, pull-out utility storage, a fitted wardrobe and fitted cupboards in the master bedroom and large overhead storage in the second bedroom. The property and communal areas have recently been refurbished and are in excellent condition. The loft is fully insulated and the lighting converted to LED throughout, to reduce energy bills. The bathroom has underfloor heating.