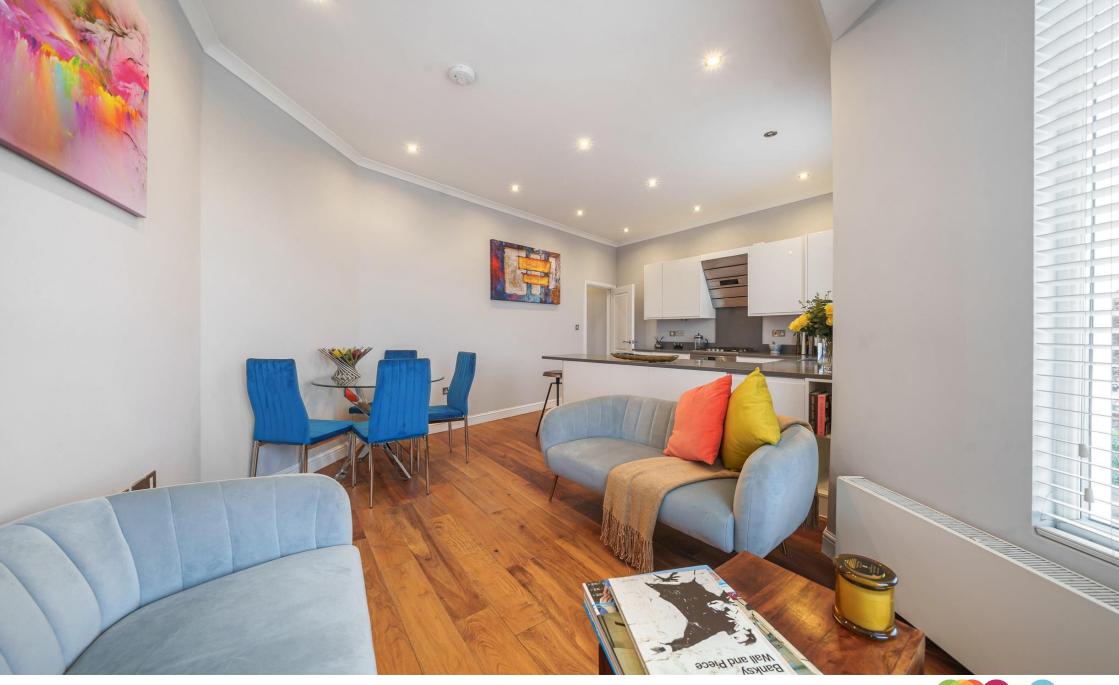

### Pages Lane, London

Situated on the corner of Pages Lane and Tetherdown is a truly stunning two bedroom flat which is set on the second floor of this attractive period residence.

This fine property offers a modern and stylish interior which includes a contemporary bathroom suite and a fantastic open plan kitchen/living room with spectacular far reaching views. Located within a short walk of Muswell Hill Broadway and its large selection of shops, restaurants and excellent bus services providing easy access to Highgate and East Finchley tube stations (Northern Line). Within catchment of Coldfall primary and Fortismere secondary schools.

The property has excellent storage, including a large loft, pull-out utility storage, a fitted wardrobe and fitted cupboards in the master bedroom and large overhead storage in the second bedroom. The property and communal areas have recently been refurbished and are in excellent condition. The loft is fully insulated and the lighting converted to LED throughout, to reduce energy bills. The bathroom has underfloor heating.