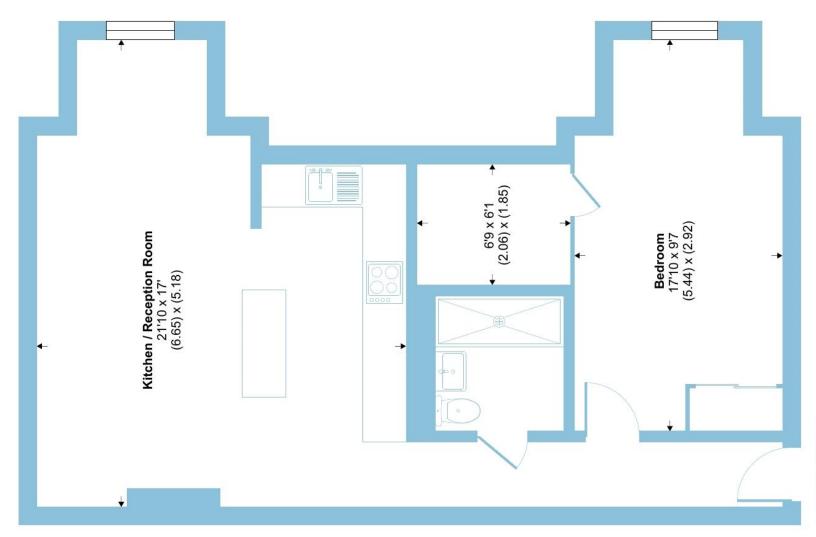

The flat comprises of an open plan reception room with modern kitchen, large double bedroom with built in wardrobes and contemporary bathroom.

Osier Crescent is ideally situated close to Muswell Hill Broadway with its vast array of shops, bars, cafes & restaurants and positioned within the catchment area of some of Muswell Hill's best schools, parks and open spaces.

# Osier Crescent, London, N10

Approximate Area = 623 sq ft / 57.8 sq m

For identification only - Not to scale

### **Osier Crescent, London**

- One bedroom
- Top floor
- Purpose built
- Popular development
- Good condition

Tenure: Leasehold EPC Rating: C

Council Tax Band: C Ground Rent: £383 pa

Service Charge: £1,695.96 pa