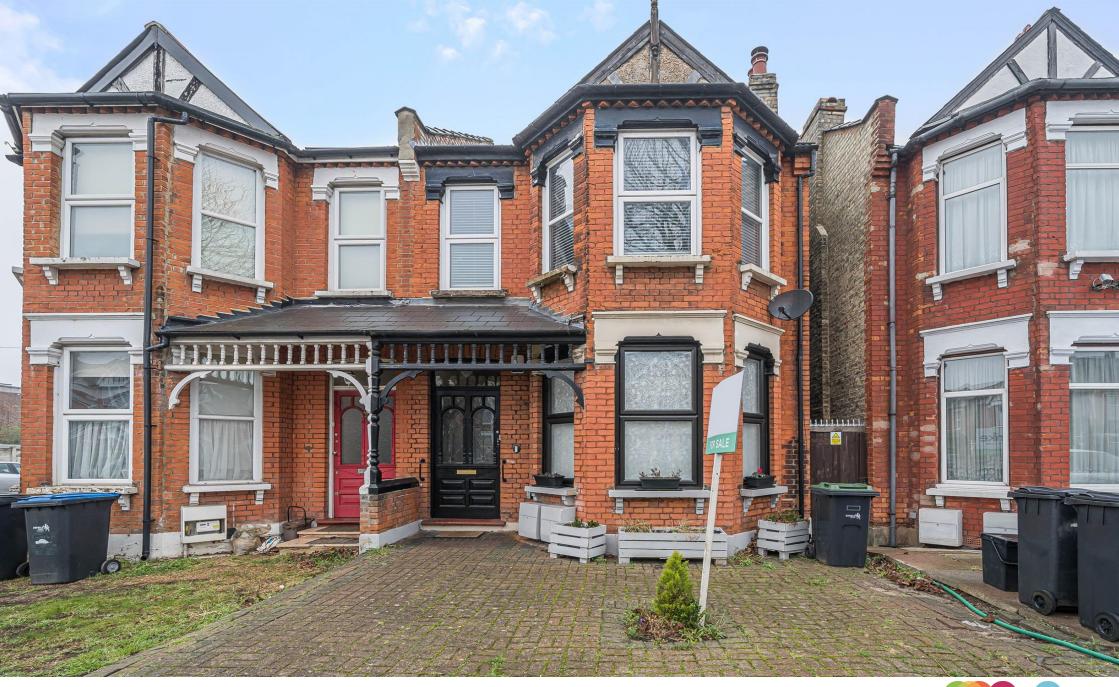

### **Brownlow Road, London**

A charming two-bedroom flat with private garden flat set on the ground floor of this imposing Victorian conversion. The flat is superbly located for access to Bounds Green (Piccadilly Line) and Bowes Park Station (Great Northern).

The property comprises of a bright and spacious living room with bay window, separate modern kitchen, two bedrooms and newly refurbished bathroom. Further benefits include a private garden to the rear, private side entrance and no onward chain.

### **Brownlow Road, London**

- Period conversion
- Ground Floor
- Private garden
- Two bedrooms
- Excellent condition

Tenure: Leasehold EPC Rating: D

This is a Leasehold property with details as follows; Term of Lease 999 years from 17 Feb 2017. Should you require further information please contact the branch. Please Note additional fees could be incurred for items such as Leasehold packs.