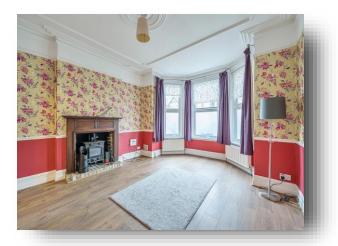

The property comprises of a bright and spacious living room with bay window, separate modern kitchen, two bedrooms and newly refurbished bathroom. Further benefits include a private garden to the rear, private side entrance and no onward chain.