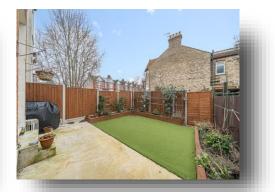

The property comprises of a bright and spacious living room with bay window, separate modern kitchen, two bedrooms and newly refurbished bathroom. Further benefits include a private garden to the rear, private side entrance and no onward chain.