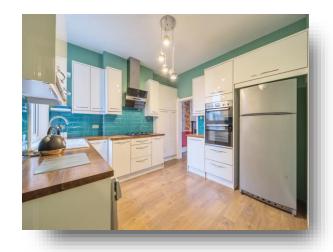

The property comprises of a bright and spacious living room with bay window, separate modern kitchen, two bedrooms and newly refurbished bathroom. Further benefits include a private garden to the rear, private side entrance and no onward chain.