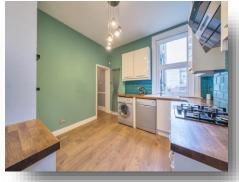

The property comprises of a bright and spacious living room with bay window, separate modern kitchen, two bedrooms and newly refurbished bathroom. Further benefits include a private garden to the rear, private side entrance and no onward chain.