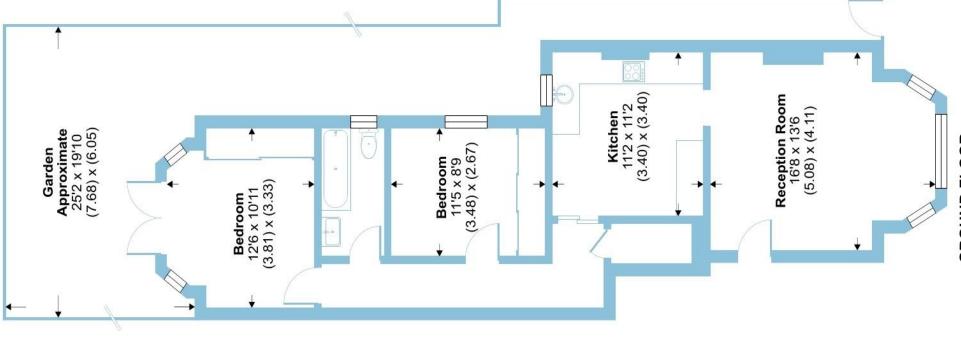

# Brownlow Road, London,

Approximate Area = 720 sq ft / 66.9 sq m

For identification only - Not to scale

Floor plan produced in accordance with RICS Property Measurement Standards incorporating International Property Measurement Standards (IPMS2 Residential). © nichecom 2023. Produced for Barnard Marcus. REF: 941311