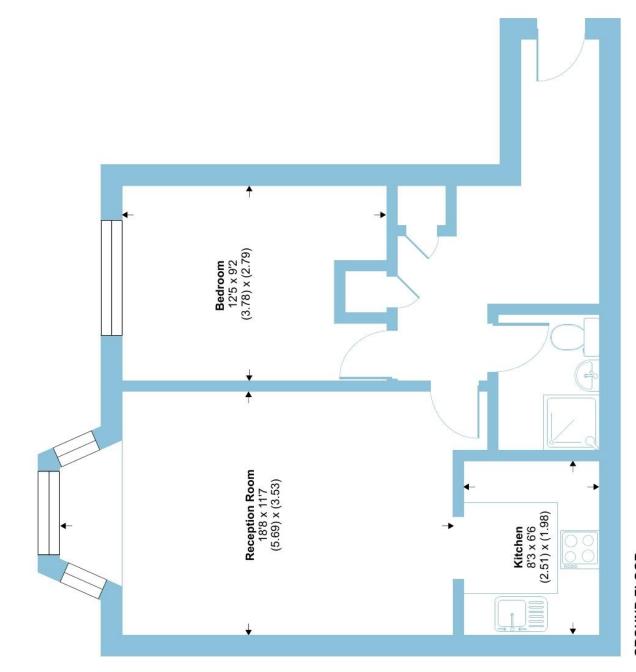

# Wetherill Road, London, N10

Approximate Area = 534 sq ft / 49.6 sq m

For identification only - Not to scale

# GROUND FLOOR