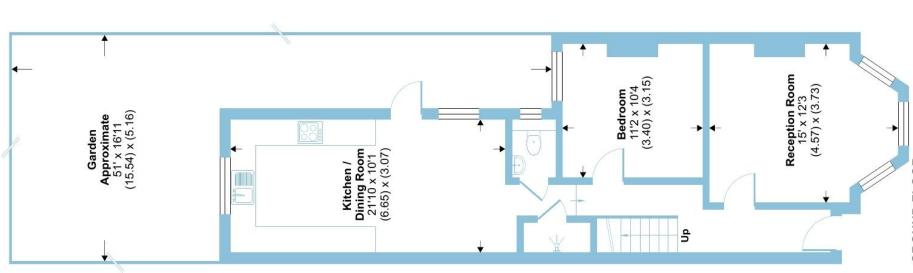

# **Westbury Avenue, London**

A substantial four bedroom family home offered to the market with no onward chain. The property comprises of a reception room, large kitchen/dining room, four double bedrooms, family bathroom and guest WC. Further benefits include a private rear garden and opportunity to extend STPP.

# Westbury Avenue, London, N22

Approximate Area = 1325 sq ft / 123 sq m

For identification only - Not to scale