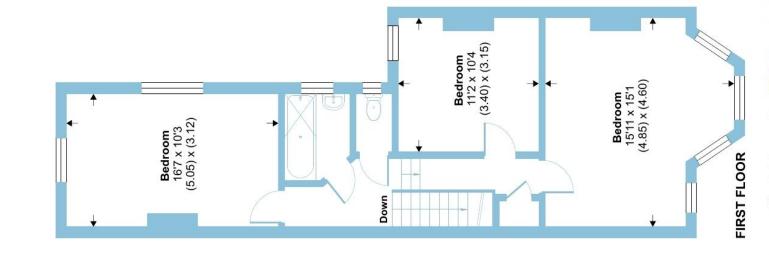

# **Westbury Avenue, London**

A substantial four bedroom family home offered to the market with no onward chain. The property comprises of a reception room, large kitchen/dining room, four double bedrooms, family bathroom and guest WC. Further benefits include a private rear garden and opportunity to extend STPP.

# Westbury Avenue, London, N22

Approximate Area = 1325 sq ft / 123 sq m

For identification only - Not to scale