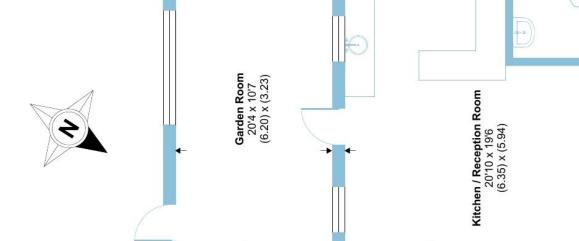

# Ruby Mews, London, N13

Approximate Area = 1347 sq ft / 125.1 sq m

For identification only - Not to scale

ď

GROUND FLOOR