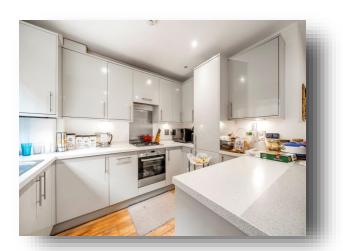

# **Ruby Mews, London**

A spacious three bedroom split level maisonette with private courtyard, roof terrace, private off street parking space offered to the market in good condition throughout.

The property comprises of a large open plan living and kitchen area with doors leading out onto a private courtyard on the ground floor. The first floor has a master bedroom with en suite bathroom and balcony, two further bedrooms, roof terrace and bathroom. There is also ample storage throughout.