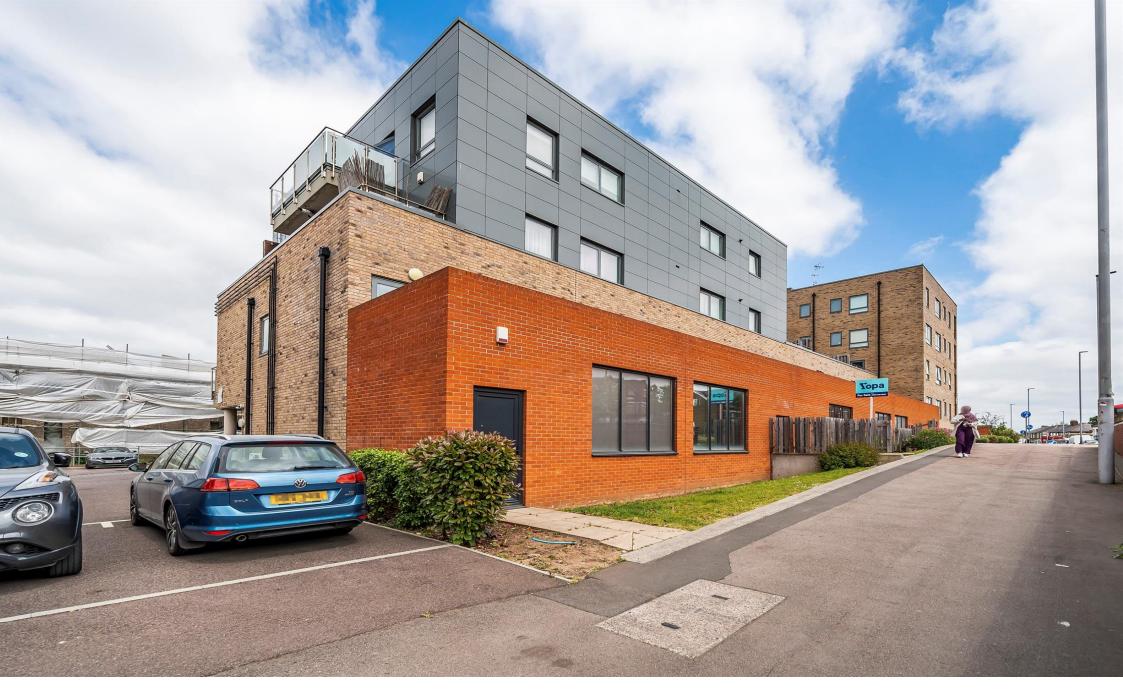

# **Ruby Mews, London**

A spacious three bedroom split level maisonette with private courtyard, roof terrace, private off street parking space offered to the market in good condition throughout.

The property comprises of a large open plan living and kitchen area with doors leading out onto a private courtyard on the ground floor. The first floor has a master bedroom with en suite bathroom and balcony, two further bedrooms, roof terrace and bathroom. There is also ample storage throughout.

The property is located close to both Bounds Green underground station and Bowes Park rail stations and local shops.