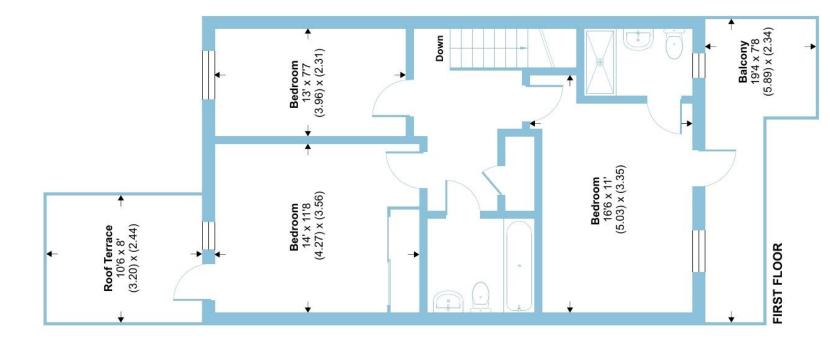

# Ruby Mews, London, N13

Approximate Area = 1347 sq ft / 125.1 sq m

For identification only - Not to scale

ď

GROUND FLOOR