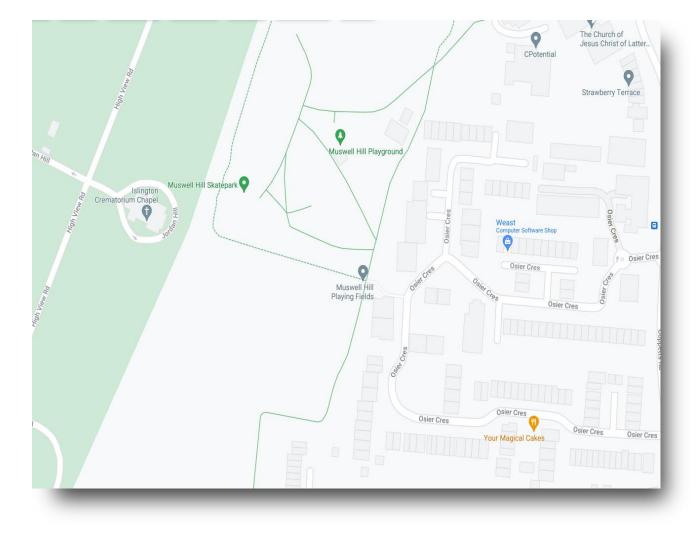

Situated in this sought-after, 20 year old development on the north side of Muswell Hill, the property is quietly located just off Coppetts Road, 1/4 mile from the A406 North Circular Road, with its adjacent Tesco Superstore. There are several bus routes nearby which provide easy access to the vibrant Muswell Hill Broadway and to Highgate and East Finchley station (Northern Line) or Arnos Grove (Piccadilly line) station.

Muswell Hill playing fields, Coldfall Woods and Muswell Hill Golf Course are a short walk away whilst the open space and leisure activities of Alexandra Park are also close by.

FIRST FLOOR

Floor plan produced in accordance with RICS Property Measurement Standards incorporating International Property Measurement Standards (IPMS2 Residential). ©n/checom 2021. Produced for Barnard Marcus. REF: 752996