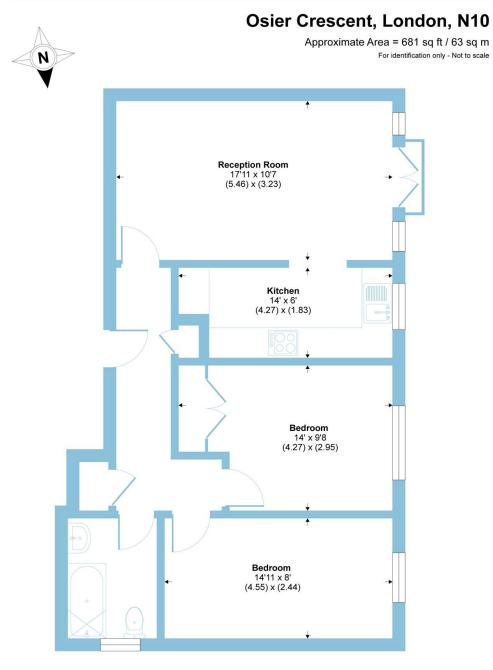

### **Osier Crescent, London**

Set in a peaceful residential area, this charming first floor flat boasts 2 large bedrooms, stunning bathroom, spacious living area leading to a striking kitchen and a balcony that overlooks the Muswell Hill playing fields. Muswell Hill is nearby with its splendid range of shops and amenities.

Muswell Hill playing fields, Coldfall Woods and Muswell Hill Golf Course are a short walk away whilst the open space and leisure activities of Alexandra Park are also close by.

FIRST FLOOR

Floor plan produced in accordance with RICS Property Measurement Standards incorporating International Property Measurement Standards (IPMS2 Residential). ©n/checom 2021. Produced for Barnard Marcus. REF: 752996