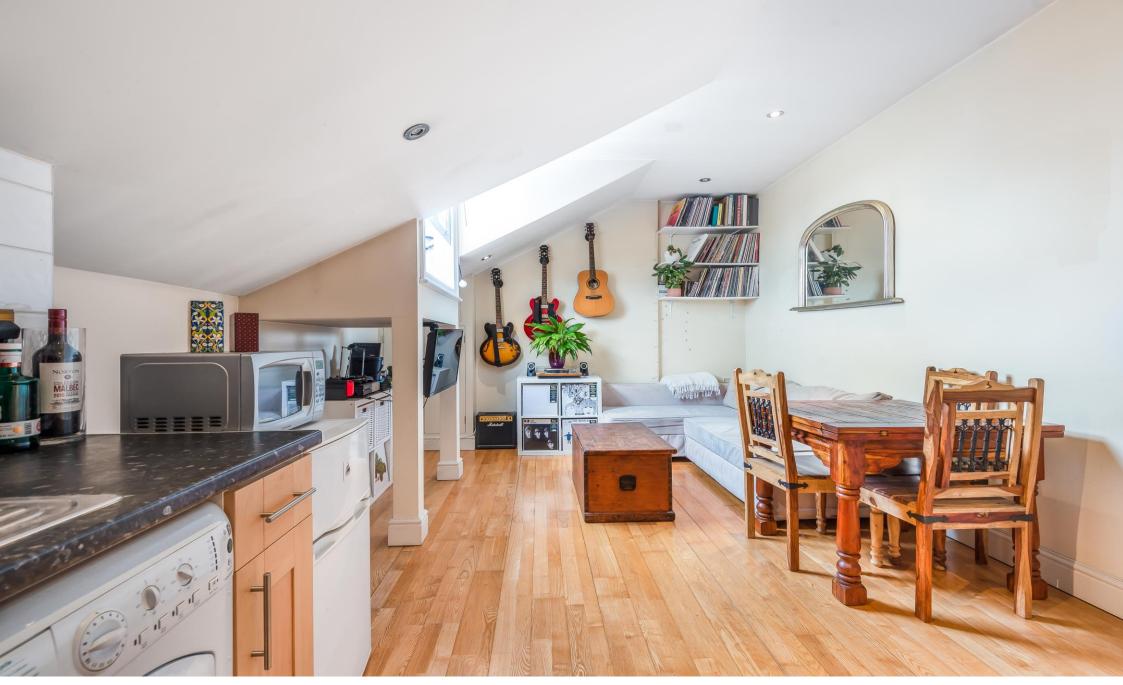

### Seven Sisters Road, Upper Holloway

Part of a Victorian conversion, offering views of the Emirates stadium & Parliament Hill, this beautifully presented top (3rd) floor apartment has been expertly integrated into the intricate eave space to offer delightful character and charm with modernised bathroom & extensive built-in storage.

## **Upper Holloway**

- 109 Year Lease
- Open Plan Kitchen
- Fitted Double bedroom
- Modern Bathroom
- Convenient location
- Chain free
- Built-in storage in every room