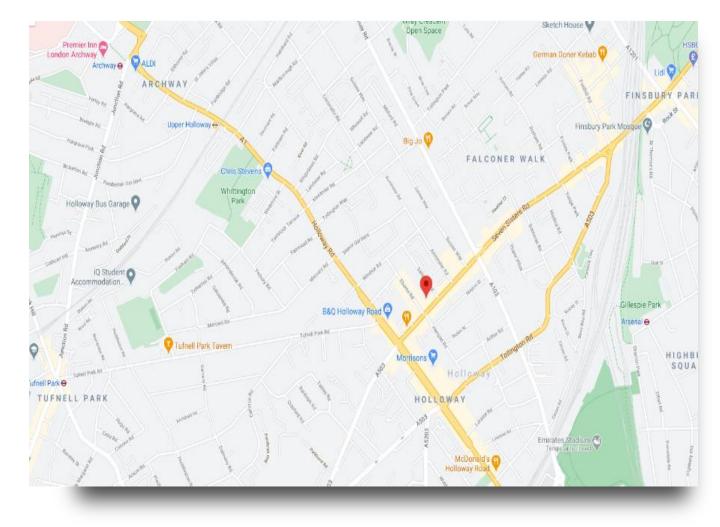

Located just off Holloway Road, the flat is superbly situated for the wide selection of facilities provided locally. Shopping is well catered for, from small independents to large supermarkets such as Waitrose, Morrison's & Sainsbury. Restaurants are also well covered, with a huge range including those in the renowned Blackstock Road restaurant district.

Alongside myriad bus routes, the area is well served by rail services with stations within approximately 1/2 mile including Upper Holloway (Overground), Holloway (Piccadilly Line) & Finsbury Park (Piccadilly, Victoria & Great Northern), providing excellent links into and around Central London, whilst Archway, Tufnell Park, Caledonian Road & Highbury & Islington, with the buzzing Upper Street Islington beyond, are only a mile away.