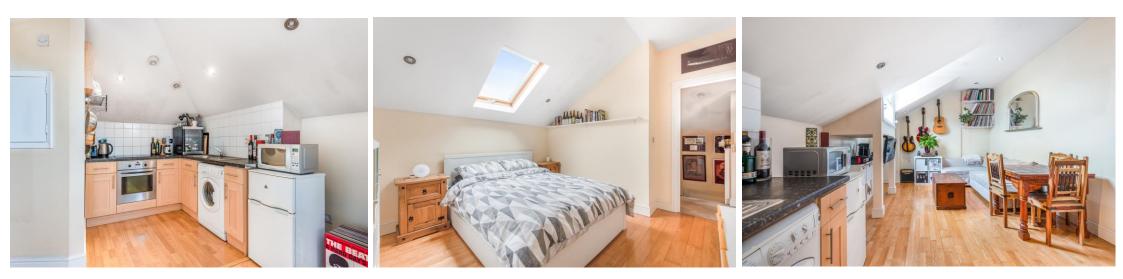

### Seven Sisters Road, Upper Holloway

Part of a Victorian conversion, offering views of the Emirates stadium & Parliament Hill, this beautifully presented top (3rd) floor apartment has been expertly integrated into the intricate eave space to offer delightful character and charm with modernised bathroom & extensive built-in storage.

## **Upper Holloway**

- 109 Year Lease
- Open Plan Kitchen
- Fitted Double bedroom
- Modern Bathroom
- Convenient location
- Chain free
- Built-in storage in every room