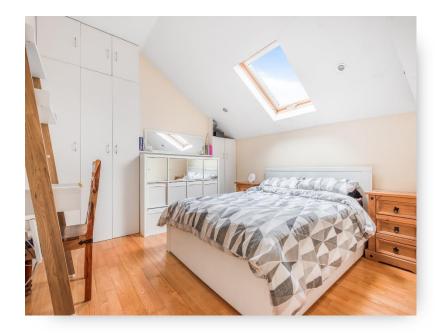

### Seven Sisters Road, Upper Holloway

Part of a Victorian conversion, offering views of the Emirates stadium & Parliament Hill, this beautifully presented top (3rd) floor apartment has been expertly integrated into the intricate eave space to offer delightful character and charm with modernised bathroom & extensive built-in storage.

## **Upper Holloway**

- 109 Year Lease
- Open Plan Kitchen
- Fitted Double bedroom
- Modern Bathroom
- Convenient location
- Chain free
- Built-in storage in every room