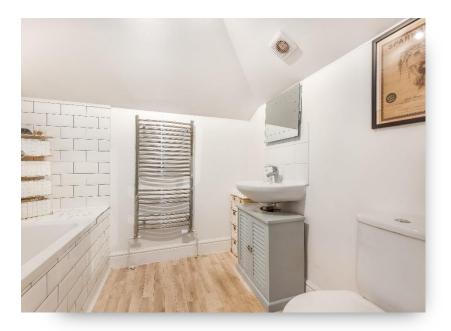

### Seven Sisters Road, Upper Holloway

Part of a Victorian conversion, offering views of the Emirates stadium & Parliament Hill, this beautifully presented top (3rd) floor apartment has been expertly integrated into the intricate eave space to offer delightful character and charm with modernised bathroom & extensive built-in storage.

## **Upper Holloway**

- 109 Year Lease
- Open Plan Kitchen
- Fitted Double bedroom
- Modern Bathroom
- Convenient location
- Chain free
- Built-in storage in every room