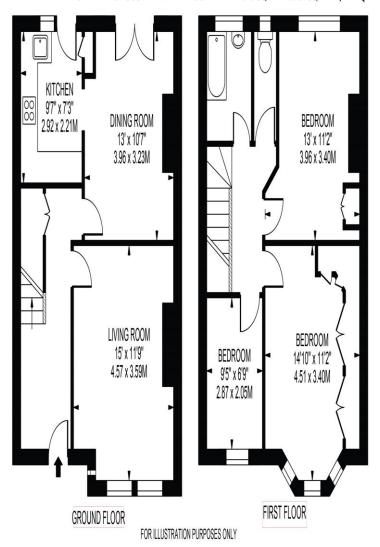

# DHALIA GARDENS

APPROXIMATE GROSS INTERNAL FLOOR AREA: 976 SQ FT - 90.64 SQ M

THIS FLOOR PLAN SHOULD BE USED AS A GENERAL OUTLINE FOR GUIDANCE ONLY AND DOES NOT CONSTITUTE IN WHOLE OR IN PART AN OFFER OR CONTRACT. ANY INTENDING PURCHASER OR LESSEE SHOULD SATISFY THEMSELVES BY INSPECTION, SEARCHES, ENQUIRIES AND FULL SURVEY AS TO THE CORRECTNESS OF EACH STATEMENT. ANY AREAS, MEASUREMENTS OR DISTANCES QUOTED ARE APPROXIMATE AND SHOULD NOT BE USED TO VALUE A PROPERTY OR BE THE BASIS OF ANY SALE OR LET.