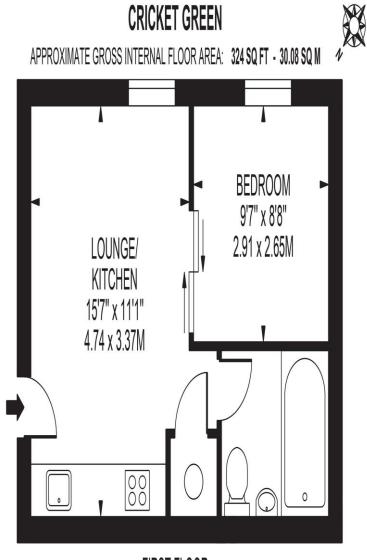

# FIRST FLOOR

#### FOR ILLUSTRATION PURPOSES ONLY

THIS FLOOR PLAN SHOULD BE USED AS A GENERAL OUTLINE FOR GUIDANCE ONLY AND DOES NOT CONSTITUTE IN WHOLE OR IN PART AN OFFER OR CONTRACT. ANY INTENDING PURCHNEER OR LESSEE SHOULD SATISFY THEINSELVES BY INSPECTION, SEARCHES, ENQUIRIES AND FULL SURVEY AS TO THE CORRECTNESS OF EACH STATEMENT. ANY AREAS, INERSURENEITS OR DISTANCES QUOTED ARE APPROXIMATE AND SHOULD NOT BE USED TO VALUE A PROPERTY OR BE THE BASIS OF ANY SALE OR LET.

#### Cricket Green, Mitcham

- Chain free
- Good condition
- One bedroom
- Good transport links
- Local amenities

Tenure: Leasehold EPC Rating: C Council Tax Band: B Service Charge: 1700.00 Ground Rent: 400.00 This is a Leasehold property with details as follows; Term of Lease 999 years from 01 Jan 2016. Should you require further information please contact the branch. Please Note additional fees could be incurred for items such as Leasehold packs.