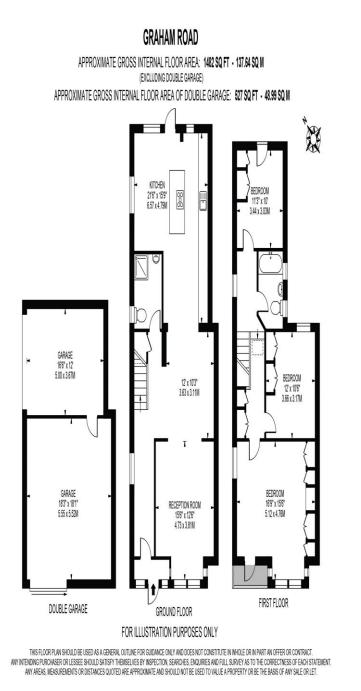

# *welcome to* Graham Road, Mitcham

Situated on a sought after residential road in North Mitcham is this extended end of terrace family home. To the front is off street parking, the ground floor comprises: entrance hallway, reception room, shower room and kitchen dining area. The rear garden provides access to the double garage. The first floor offers: three double bedrooms one providing access to a balcony and family bathroom.