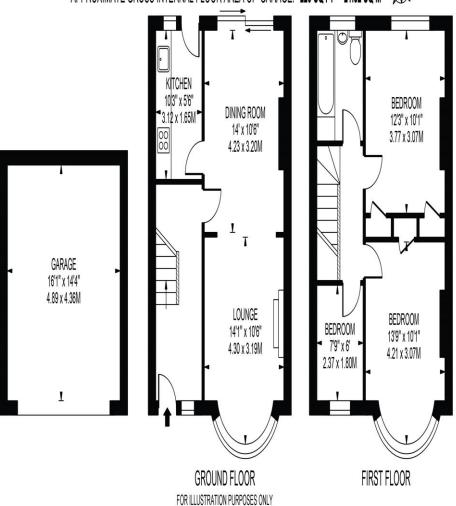

## BRAMCOTE AVENUE

APPROXIMATE GROSS INTERNAL FLOOR AREA: 860 SQ FT - 79.94 SQ M

(EXCLUDING GARAGE)

THIS FLOOR PLAN SHOULD BE USED AS A GENERAL OUTLINE FOR GUIDANCE ONLY AND DOES NOT CONSTITUTE IN WHOLE OR IN PART AN OFFER OR CONTRACT. ANY INTENDING PURCHASER OR LESSEE SHOULD SATISFY THEMSELVES BY INSPECTION, SEARCHES, ENQUIRIES AND FULL SURVEY AS TO THE CORRECTNESS OF EACH STATEMENT. ANY AREAS, MEASUREMENTS OR DISTANCES QUOTED ARE APPROXIMATE AND SHOULD NOT BE USED TO VALUE A PROPERTY OR BE THE BASIS OF ANY SALE OR LET.