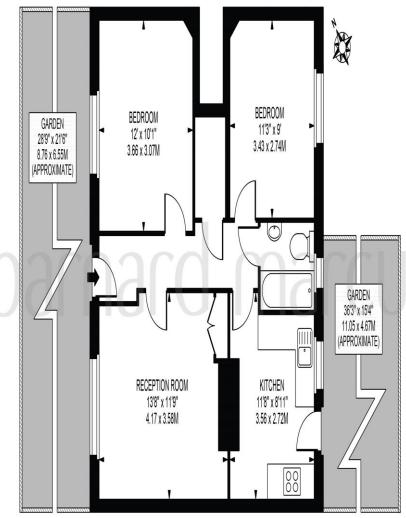

# ELDERTREE PLACE

APPROXIMATE GROSS INTERNAL FLOOR AREA: 604 SQ FT - 56.11 SQ M

GROUND FLOOR
FOR ILLUSTRATION PURPOSES ONLY

THIS FLOOR PLAN SHOULD BE USED AS A GENERAL CUITLINE FOR GUIDANCE ONLY AND DOES NOT CONSTITUTE IN WHOLE OR IN PART AN OFFER OR CONTRACT.
ANY INTENDING PURCHASER OR LESSEE SHOULD SATISFY THENSELVES BY INSPECTION, SEARCHES, ENQUIRIES AND FULL SURVEY AS TO THE CORRECTIVESS OF EACH STATEMENT.
ANY AREAS, MEASUREMENTS OR DISTANCES QUOTED ARE APPROXIMATE AND SHOULD NOT BE USED TO WALLE A PROPERTY OR BE THE BASIS OF ANY SALE OR LET.