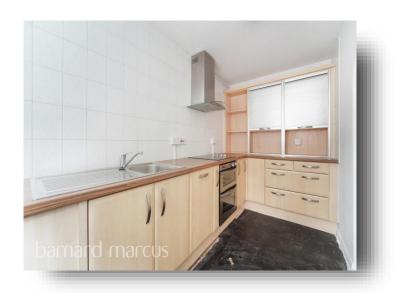

The property comprises SPACIOUS reception room, modern fully fitted kitchen, two bedrooms, double glazing, electric storage heating and modern Wet room/shower. Other features include lift service and communal areas.