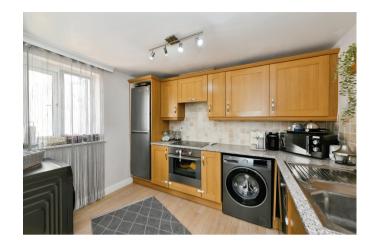

#### Kitchen

10' 6" x 7' 9" ( 3.20m x 2.36m ) Double glazed window to side aspect, a range of wall and base units with complimenting worktops, sink unit, plumbing for washing machine, part tiled walls, integrated oven, laminate floor. integrated fridge freezer.