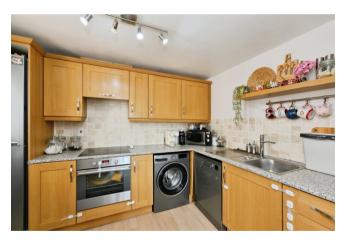

#### Kitchen

10' 6" x 7' 9" ( 3.20m x 2.36m ) Double glazed window to side aspect, a range of wall and base units with complimenting worktops, sink unit, plumbing for washing machine, part tiled walls, integrated oven, laminate floor. integrated fridge freezer.