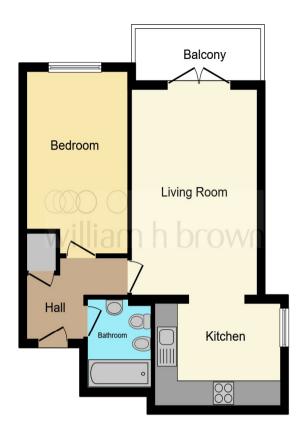

#### Total floor area 46.8 m<sup>2</sup> (504 sq.ft.) approx

This floor plan is for illustrative purposes only. It is not drawn to scale. Any measurements, floor areas (including any total floor area), openings and orientation are approximate. No details are guaranteed, they cannot be relied upon for any purpose and they do not form part of any agreement. No liability is taken for any error, omission or misstatement. A party must rely upon its own inspection(s). Powered by www.focalagent.com