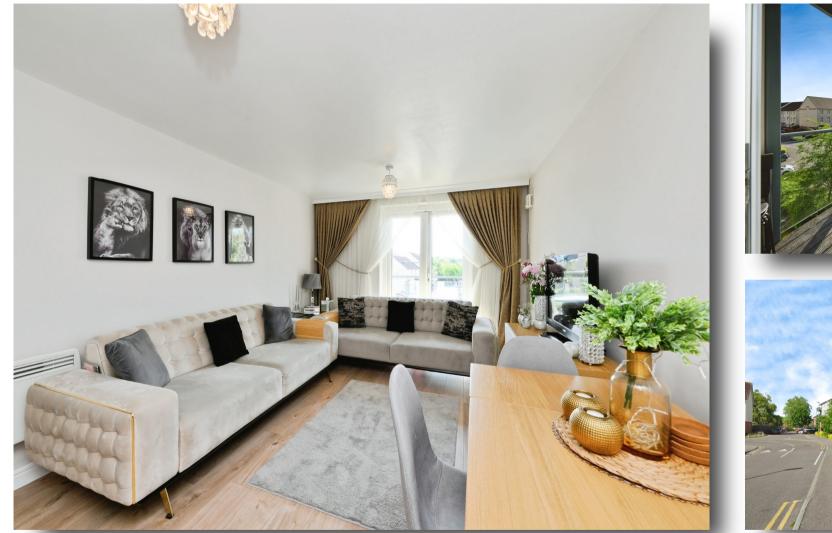

## Sorbus Road, Broxbourne

William H Brown are delighted to offer for sale this larger than average one double bedroom apartment, which also benefits from a balcony and allocated parking. An early internal inspection is highly recommended.

#### Lounge

16' 6" x 11' 1" ( 5.03m x 3.38m ) French doors to balcony, laminate floor, electric heater.