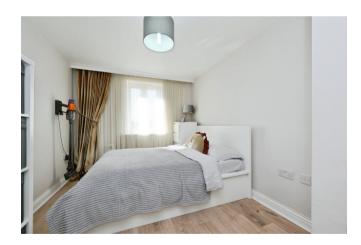

#### Bedroom 1

14' 5" max x 8' 10" max ( 4.39m max x 2.69m max ) Double glazed window to front aspect, laminate floor, fitted wardrobe, electric heater.