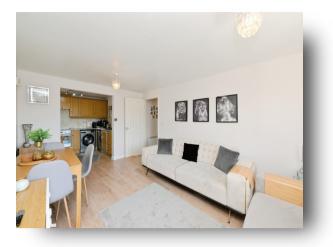

#### Lounge

16' 6" x 11' 1" ( 5.03m x 3.38m ) French doors to balcony, laminate floor, electric heater.

#### Kitchen

10' 6" x 7' 9" ( 3.20m x 2.36m ) Double glazed window to side aspect, a range of wall and base units with complimenting worktops, sink unit, plumbing for washing machine, part tiled walls, integrated oven, laminate floor. integrated fridge freezer.