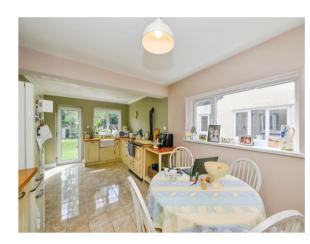

#### **Dining Room**

10' 2" max x 9' 6" max ( 3.10m max x 2.90m max ) Double glazed window to rear aspect, patio doors, radiator, laminate floor, double doors to kitchen aspect.

#### Kitchen

22' 4" max x 10' 6" max ( 6.81m max x 3.20m max ) Double glazed window to side aspect, double glazed door to rear aspect, sink unit, a range of wall and base units with complimenting worktops, storage cupboard, double glazed window to rear aspect, tiled floor, space for range cooker, integrated dishwasher, space for fridge freezer.