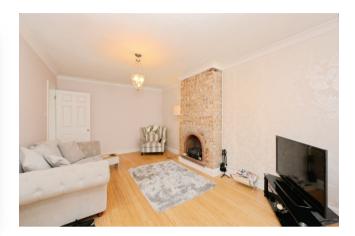

unit, a range of wall and base units with complimenting worktops, storage cupboard, double glazed window to rear aspect, tiled floor, space for range cooker, integrated dishwasher, space for fridge freezer.

#### Bedroom 1

16' 5" x 10' 10" ( 5.00m x 3.30m ) Double glazed window to front aspect, fireplace, fitted wardrobe, radiator, laminate floor.

#### Bedroom 2

14' 1" max x 10' 2" max ( 4.29m max x 3.10m max ) Double glazed window to front aspect, laminate floor, radiator.

#### Bathroom

Two double glazed windows to side aspect, wash hand basin, radiator, tiled floor, tiled walls, paneled bath, wc.

#### Exterior

#### **Front Garden**

To the front of the property is a driveway, side access.

#### **Rear Garden**

To the rear of the property is a lawn area, patio area, shed.





















### welcome to

## **Green Pastures Tatsfield Avenue, Nazeing** Waltham Abbey

- Two/three bedrooms
- Stunning garden
- Driveway
- Plenty of potential STPP
- Sought after location

Tenure: Freehold EPC Rating: Awaited

## £535,000



#### Total floor area 94.1 m<sup>2</sup> (1,013 sq.ft.) approx

This floor plan is for illustrative purposes only. It is not drawn to scale. Any measurements, floor areas (including any total floor area), openings and orientation are approximate. No details are guaranteed, they cannot be relied upon for any purpose and they do not form part of any agreement. No liability is taken for any error, omission or misstatement. A party must rely upon its own inspection(s). Powered by www.focalagent.com

### view this property online williamhbrown.co.uk/P