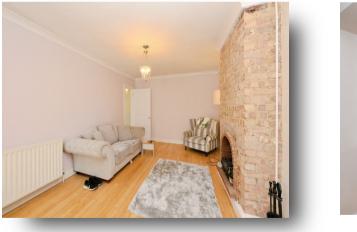

t, a range of wall and base units with complimenting worktops, storage cupboard, double glazed window to rear aspect, tiled floor, space for range cooker, integrated dishwasher, space for fridge freezer.

#### Bedroom 1

16' 5" x 10' 10" ( 5.00m x 3.30m ) Double glazed window to front aspect, fireplace, fitted wardrobe, radiator, laminate floor.

#### Bedroom 2

14' 1" max x 10' 2" max ( 4.29m max x 3.10m max ) Double glazed window to front aspect, laminate floor, radiator.

#### Bathroom

Two double glazed windows to side aspect, wash hand basin, radiator, tiled floor, tiled walls, paneled bath, wc.

#### Exterior

#### **Front Garden**

To the front of the property is a driveway, side access.

#### **Rear Garden**

To the rear of the property is a lawn area, patio area, shed.





















### welcome to

## **Green Pastures Tatsfield Avenue, Nazeing** Waltham Abbey

- Two/three bedrooms
- Stunning garden
- Driveway
- Plenty of potential STPP
- Sought after location

Tenure: Freehold EPC Rating: Awaited

## £535,000



#### Total floor area 94.1 m<sup>2</sup> (1,013 sq.ft.) approx

This floor plan is for illustrative purposes only. It is not drawn to scale. Any measurements, floor areas (including any total floor area), openings and orientation are approximate. No details are guaranteed, they cannot be relied upon for any purpose and they do not form part of any agreement. No liability is taken for any error, omission or misstatement. A party must rely upon its own inspection(s). Powered by www.focalagent.com

### view this property online williamhbrown.co.uk/Prope