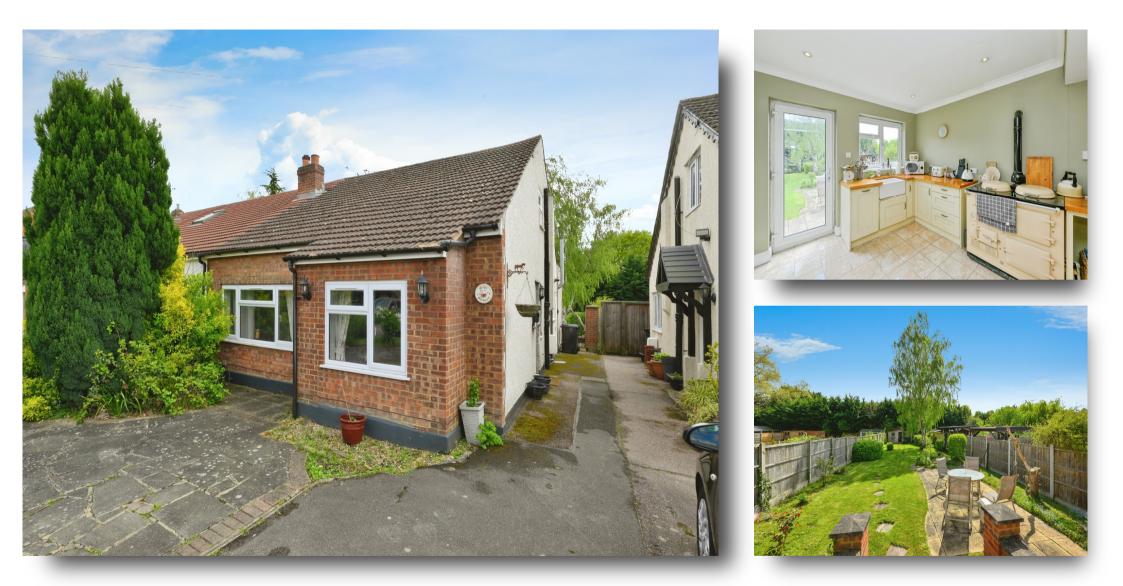

## Green Pastures Tatsfield Avenue, Nazeing Waltham Abbey

William H Brown are delighted to bring to the market this charming two/three bedroom semi detached bungalow occupying a great plot in the heart of popular Nazeing. An early viewing is a must!

#### Accommodation Comprises Of: Entrance Hall

Storage cupboard, two radiators.

#### Kitchen

22' 4" max x 10' 6" max ( 6.81m max x 3.20m max ) Double glazed window to side aspect, double glazed door to rear aspect, sink unit, a range of wall and base units with complimenting worktops, storage cupboard, double glazed window to rear aspect, tiled floor, space for range cooker, integrated dishwasher, space for fridge freezer.

#### Exterior

#### **Front Garden**

To the front of the property is a driveway, side access.

#### **Rear Garden**

To the rear of the property is a lawn area, patio area, shed.