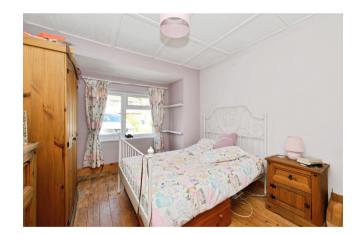

#### Bedroom 1

16' 5" x 10' 10" ( 5.00m x 3.30m ) Double glazed window to front aspect, fireplace, fitted wardrobe, radiator, laminate floor.

#### Bedroom 2

14' 1" max x 10' 2" max ( 4.29m max x 3.10m max ) Double glazed window to front aspect, laminate floor, radiator.