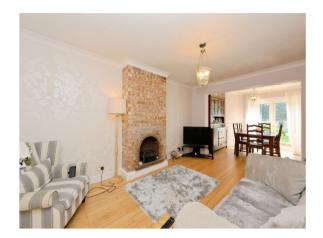

sink unit, a range of wall and base units with complimenting worktops, storage cupboard, double glazed window to rear aspect, tiled floor, space for range cooker, integrated dishwasher, space for fridge freezer.

#### Bedroom 1

16' 5" x 10' 10" ( 5.00m x 3.30m ) Double glazed window to front aspect, fireplace, fitted wardrobe, radiator, laminate floor.

#### Bedroom 2

14' 1" max x 10' 2" max ( 4.29m max x 3.10m max ) Double glazed window to front aspect, laminate floor, radiator.

#### Bathroom

Two double glazed windows to side aspect, wash hand basin, radiator, tiled floor, tiled walls, paneled bath, wc.

#### Exterior

#### **Front Garden**

To the front of the property is a driveway, side access.

#### **Rear Garden**

To the rear of the property is a lawn area, patio area, shed.





















### welcome to

## **Green Pastures Tatsfield Avenue, Nazeing** Waltham Abbey

- Two/three bedrooms
- Stunning garden
- Driveway
- Plenty of potential STPP
- Sought after location

Tenure: Freehold EPC Rating: Awaited

## £535,000



#### Total floor area 94.1 m<sup>2</sup> (1,013 sq.ft.) approx

This floor plan is for illustrative purposes only. It is not drawn to scale. Any measurements, floor areas (including any total floor area), openings and orientation are approximate. No details are guaranteed, they cannot be relied upon for any purpose and they do not form part of any agreement. No liability is taken for any error, omission or misstatement. A party must rely upon its own inspection(s). Powered by www.focalagent.com

### view this property online williamhbrown.co.