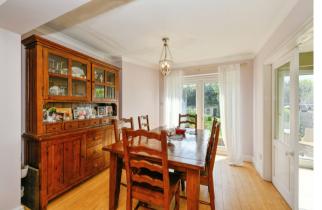

#### **Dining Room**

10' 2" max x 9' 6" max ( 3.10m max x 2.90m max ) Double glazed window to rear aspect, patio doors, radiator, laminate floor, double doors to kitchen aspect.