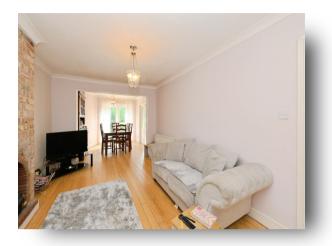

nk unit, a range of wall and base units with complimenting worktops, storage cupboard, double glazed window to rear aspect, tiled floor, space for range cooker, integrated dishwasher, space for fridge freezer.

#### Bedroom 1

16' 5" x 10' 10" ( 5.00m x 3.30m ) Double glazed window to front aspect, fireplace, fitted wardrobe, radiator, laminate floor.

#### Bedroom 2

14' 1" max x 10' 2" max ( 4.29m max x 3.10m max ) Double glazed window to front aspect, laminate floor, radiator.

#### Bathroom

Two double glazed windows to side aspect, wash hand basin, radiator, tiled floor, tiled walls, paneled bath, wc.

#### Exterior

#### **Front Garden**

To the front of the property is a driveway, side access.

#### **Rear Garden**

To the rear of the property is a lawn area, patio area, shed.





















### welcome to

## **Green Pastures Tatsfield Avenue, Nazeing** Waltham Abbey

- Two/three bedrooms
- Stunning garden
- Driveway
- Plenty of potential STPP
- Sought after location

Tenure: Freehold EPC Rating: Awaited

## £535,000



#### Total floor area 94.1 m<sup>2</sup> (1,013 sq.ft.) approx

This floor plan is for illustrative purposes only. It is not drawn to scale. Any measurements, floor areas (including any total floor area), openings and orientation are approximate. No details are guaranteed, they cannot be relied upon for any purpose and they do not form part of any agreement. No liability is taken for any error, omission or misstatement. A party must rely upon its own inspection(s). Powered by www.focalagent.com

### view this property online williamhbrown.co.uk