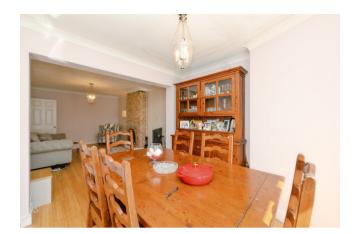

#### **Dining Room**

10' 2" max x 9' 6" max ( 3.10m max x 2.90m max ) Double glazed window to rear aspect, patio doors, radiator, laminate floor, double doors to kitchen aspect.