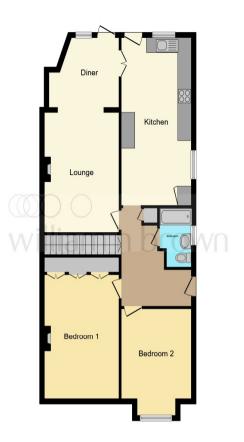

#### Total floor area 94.1 m<sup>2</sup> (1,013 sq.ft.) approx

This floor plan is for illustrative purposes only. It is not drawn to scale. Any measurements, floor areas (including any total floor area), openings and orientation are approximate. No details are guaranteed, they cannot be relied upon for any purpose and they do not form part of any agreement. No liability is taken for any error, omission or misstatement. A party must rely upon its own inspection(s). Powered by www.focalagent.com